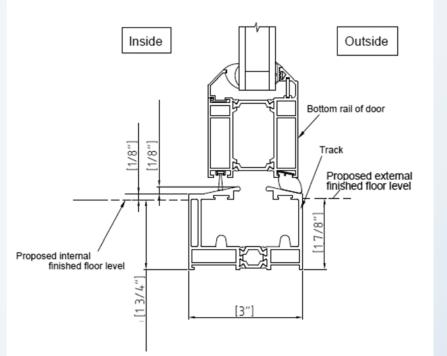

#### Simple Thresholds

No matter the size of the opening or number of panels - one track dimension fits all. Simply lay the 2 inch tall track into a designed-in recess and the panels will slide and stack on a flush track that will always be 3 inches from front to back. No more 9+ inch track add-ons for endless panels on larger openings to step over.

When it's all said and done, what practical detail do we all care about the most? Nine times out of ten – it's the threshold Is it flush? Does the water stay out? How big is the step-over? What standards does it meet? Is it easy to install?

Tested to High Velocity Hurricane Zone AAMA water standards, no internal riser to worry about and even a thermal break, the discreet track system even has a small prep detail to allow for trolleys to be swapped out in the unlikely event that there is a failure.