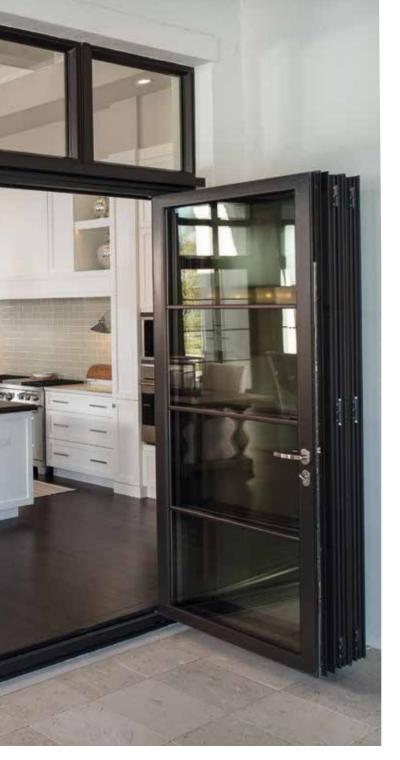

#### Precision Craftsmanship

Not all bi-folds were created equal. The Origin Bi-fold Door has been designed from the ground up, using proprietary hardware (no off-the-shelf add-ons to be found anywhere) with the homeowner and installer in mind.

All components are easily swapped out for quick servicing. Most importantly, customers experience smooth and intuitive operation over and again.