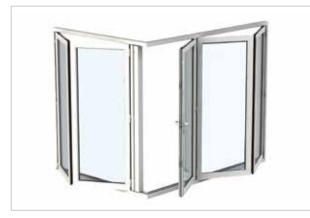

#### Gravity on our side

The Origin Bi-fold was designed as a "bottom run" system which allows corner doors to work with floating cantilever openings with no fixed corner post needed.

Extra light and unhindered views make the corner door set-up a property game-changer.