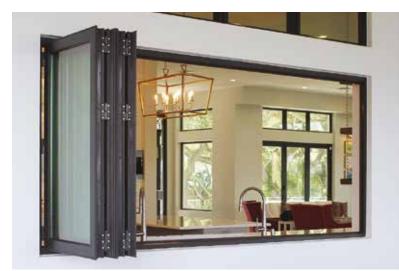

## It's all about lifestyle...

The Origin family of Bi-folding Doors and Windows have been designed to compliment each other to create as many indoor to outdoor openings as possible.

Create more light and interaction with the outdoors by folding and stacking.

#### Gravity on our side

The Origin Bi-fold was designed as a "bottom run" system which allows corner doors to work with floating cantilever openings with no fixed corner post needed.

Extra light and unhindered views make the corner door set-up a property game-changer.