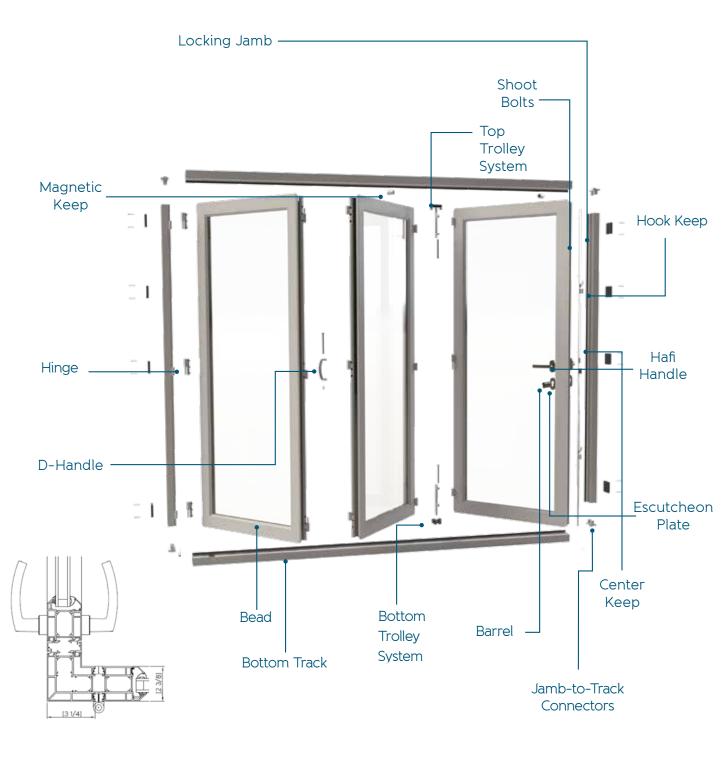

#### Simple Thresholds

No matter the size of the opening or number of panels - one track dimension fits all. Simply lay the 2 inch tall track into a designed-in recess and the panels will slide and stack on a flush track that will always be 3 inches from front to back. No more 9+ inch track add-ons for endless panels on larger openings to step over.

When it's all said and done, what practical detail do we all care about the most? Nine times out of ten – it's the threshold Is it flush? Does the water stay out? How big is the step-over? What standards does it meet? Is it easy to install?

Tested to High Velocity Hurricane Zone AAMA water standards, no internal riser to worry about and even a thermal break, the discreet track system even has a small prep detail to allow for trolleys to be swapped out in the unlikely event that there is a failure.

#### Precision Craftsmanship

Not all bi-folds were created equal. The Origin Bi-fold Door has been designed from the ground up, using proprietary hardware (no off-the-shelf add-ons to be found anywhere) with the homeowner and installer in mind.

All components are easily swapped out for quick servicing. Most importantly, customers experience smooth and intuitive operation over and again.

#### Gravity on our side

The Origin Bi-fold was designed as a "bottom run" system which allows corner doors to work with floating cantilever openings with no fixed corner post needed.

Extra light and unhindered views make the corner door set-up a property game-changer.