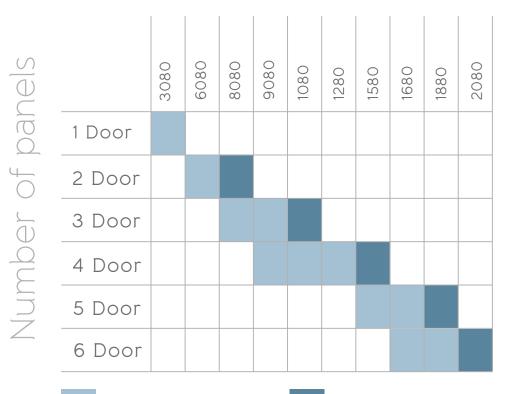

## Configurations...

Choosing your Origin Door has never been easier. If you know your rough opening size, find the nearest opening measurement in the table below and scan down the column to view your possible door options.

Opening Size

Standard widths available at 10ft tall\*

Wider & fewer panels available at 8ft tall\* \*Non-hurricane impact zones only