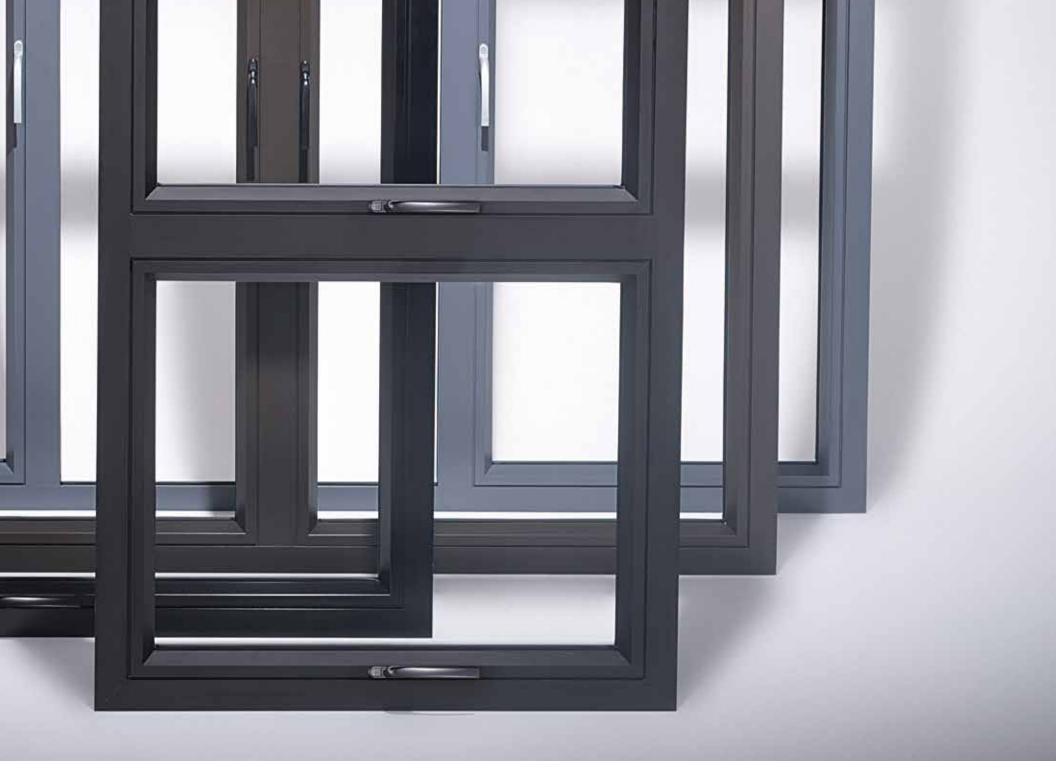

### The Origin Bi-fold Door...

Sleek, elegant and timeless, the Origin Bi-fold Door is one of the most sought after renovation solutions. In addition to being visually stunning, its custom nature means it offers complete versatility, meeting all functional and stylistic requirements. With endless personalization elements including size, color, configuration and even hardware, the Origin Bi-fold Door is sure to complement any property. Along with its free glide system, which offers flawless operation, the Origin Bi-fold Door also keeps the entire family safe with finger safe gaskets to protect little fingers and an outstandingly secure and completely unique 8-point locking system. As the doors fold and stack, the aperture completely open, offering a new unrestricted widescreen view of your client's property.

### The Origin Window...

Stunningly designed and brilliantly executed, the Origin Window features an industry-unique internal and external flush casement. Smart and clean in appearance, it has no overlapping profile, so its timeless finish ensures it's perfect for any property type.