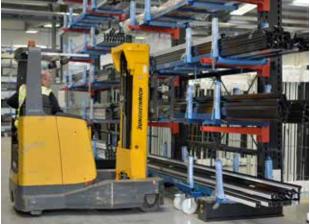

# White glove delivery service...

One of our priorities is the safe delivery of our products to you. With this in mind, we introduced our White Glove Delivery Service. This is designed to operate as follows:

- The delivery driver will unload freight from their trailer via lift gate (pending it fits onto the gate)
- Delivery driver will take freight inside a residence or business, place it where it belongs, and unwrap it if specified by the customer
- This service usually comes with a guaranteed transit if that is necessary
- We can generally get a rate to have the driver handle a forklift if there is one on site. Some LTL carriers will comply with driving a forklift, but almost all truckload carriers will drive a forklift at the site(s)

- Freight is always loaded and unloaded with extra care so as to not break or get damaged while in transit. Extra attention is spent on loading and unloading with Origin's White Glove Delivery Service
- All door and window glass panels are individually packaged to keep it protected during transit and while at the jobsite or stored in the warehouse