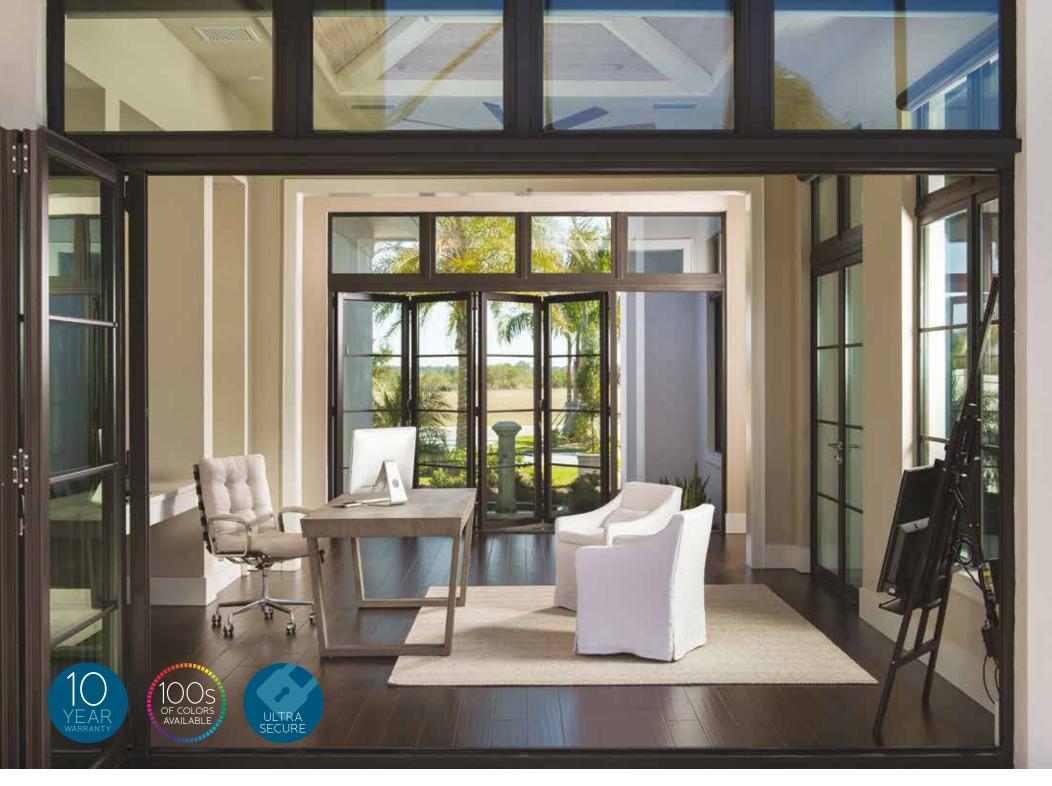

### The Origin Bi-fold Door...

Sleek, elegant and timeless, the Origin Bi-fold Door is one of the most sought after renovation solutions. In addition to being visually stunning, its custom nature means it offers complete versatility, meeting all functional and stylistic requirements. With endless personalization elements including size, color, configuration and even hardware, the Origin Bi-fold Door is sure to complement any property. Along with its free glide system, which offers flawless operation, the Origin Bi-fold Door also keeps the entire family safe with finger safe gaskets to protect little fingers and an outstandingly secure and completely unique 8-point locking system. As the doors fold and stack, the aperture completely open, offering a new unrestricted widescreen view of your client's property.