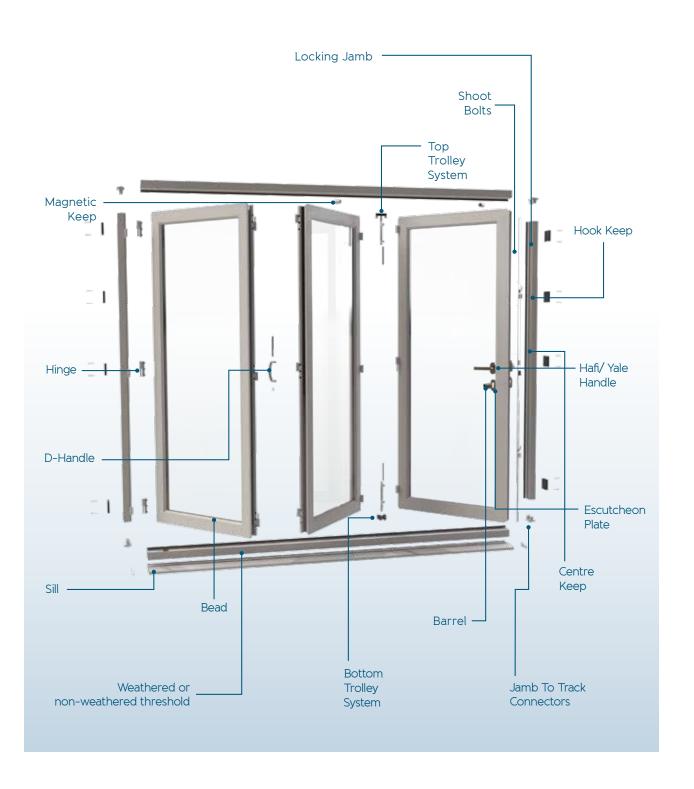

### The Origin Bi-fold Door...

Sleek, elegant and timeless, the Origin Bi-fold Door is one of the most sought after renovation solutions. In addition to being visually stunning, its custom nature means it offers complete versatility, meeting all functional and stylistic requirements. With endless personalization elements including size, color, configuration and even hardware, the Origin Bi-fold Door is sure to complement any property. Along with its free glide system, which offers flawless operation, the Origin Bi-fold Door also keeps the entire family safe with finger safe gaskets to protect little fingers and an outstandingly secure and completely unique 8-point locking system. As the doors fold and stack, the aperture completely open, offering a new unrestricted widescreen view of your client's property.

Other door types include corner sets, French doors and single doors. All can be specified with or without a midrail for additional design possibilities.