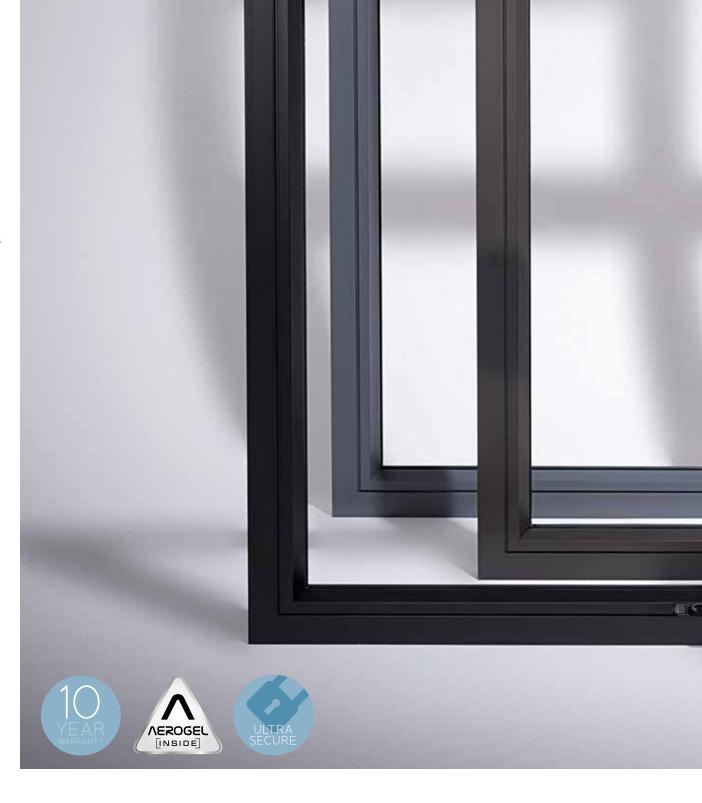

### The Origin Window...

Stunningly designed and brilliantly executed, the Origin Window features an industry-unique internal and external flush casement. Smart and clean in appearance, it has no overlapping profile, so its timeless finish ensures it's perfect for any property type.

The Origin Window is a thermally broken aluminum system with an advanced triple weather seal that achieves unrivaled weather testing and thermal efficiency.

If, however, your client is after a little something extra, the Origin Window is the only system available that is able to be upgraded to include the space age technology, Aerogel. As the world's best insulator, Aerogel has the lowest thermal conductivity of any known solid material, to boost the window's thermal performance significantly.