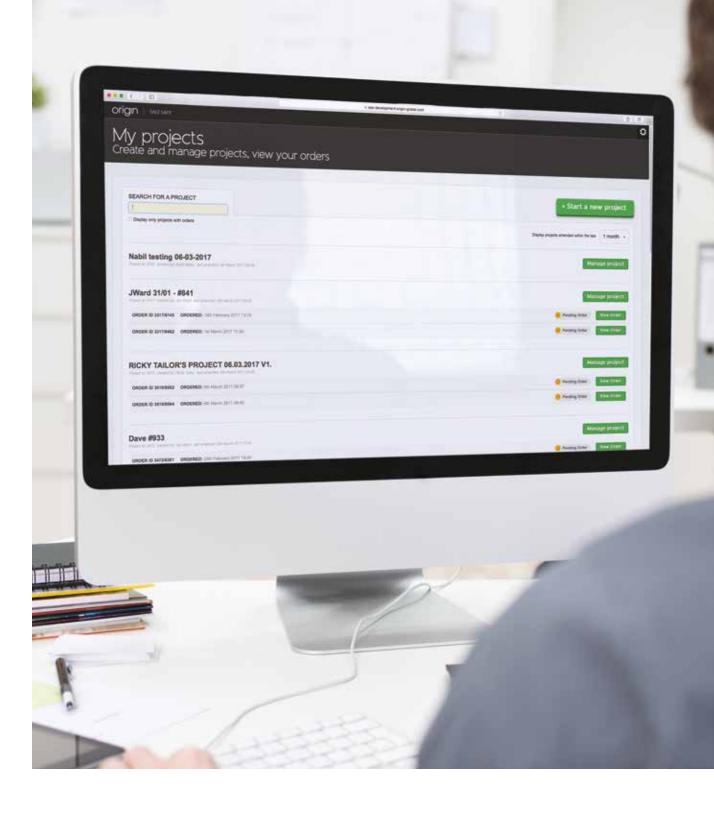

# OSS - Origin's online quoting and ordering platform...

With an easy to navigate, simple design and intuitive functionality, Origin's Sale Safe (OSS) streamlines the ordering process significantly, allowing costs to be retrieved instantly and ordered there and then if required. The administrative side of OSS offers huge organizational benefits, too. Rather than quoting individual products, OSS allows client projects to be built, incorporating both doors and windows, so all information for one customer is in one place.

With all this time saved on administration, it provides more time for proactive lead follow up.