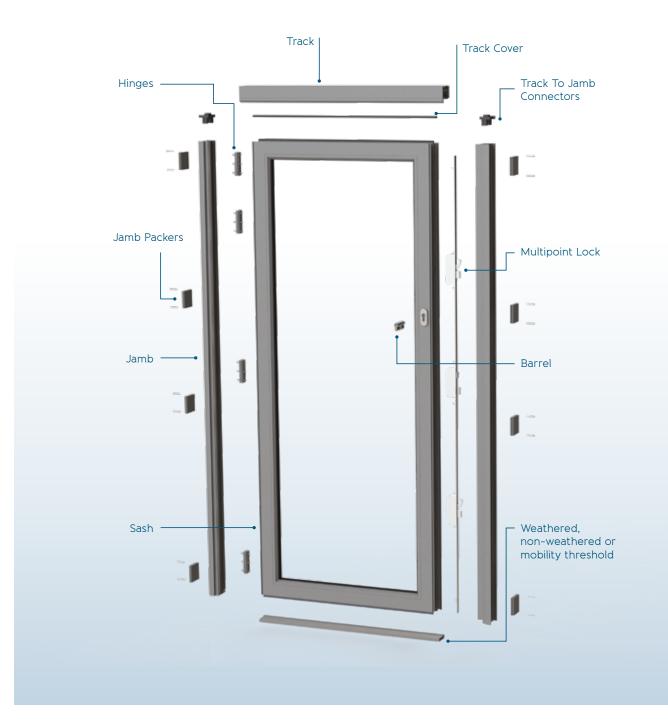

### The Origin Bi-fold Door...

Sleek, elegant and timeless, the Origin Bi-fold Door is one of the most sought after renovation solutions. In addition to being visually stunning, its custom nature means it offers complete versatility, meeting all functional and stylistic requirements. With endless personalization elements including size, color, configuration and even hardware, the Origin Bi-fold Door is sure to complement any property. Along with its free glide system, which offers flawless operation, the Origin Bi-fold Door also keeps the entire family safe with finger safe gaskets to protect little fingers and an outstandingly secure and completely unique 8-point locking system. As the doors fold and stack, the aperture completely open, offering a new unrestricted widescreen view of your client's property.