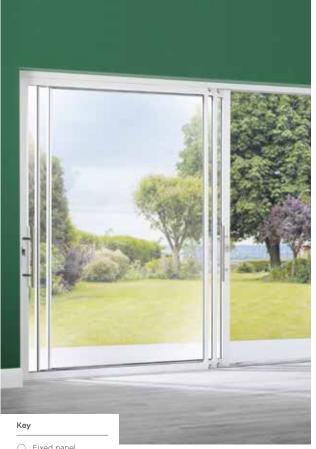

## The Origin Slider

The Origin Slider's classic design lends itself to any style of property, and as it's completely custom, it can be tailored to coordinate with your taste and any style of property. Whether you are looking to complement an ultra-modern or replace an existing door set, it can inject effortless elegance into home.

The Origin Sliding Glass door is one of the slimmest systems of its kind in the US and provides you with the opportunity to maximize glass, which will allow an abundance of natural light to flood into your home.

## Effortless operation...

A slider from Origin doesn't just slide... it glides. Impeccably crafted, our specially designed running gear means doors pass each other flawlessly, offering a smooth and dependable operation, even after years of use.