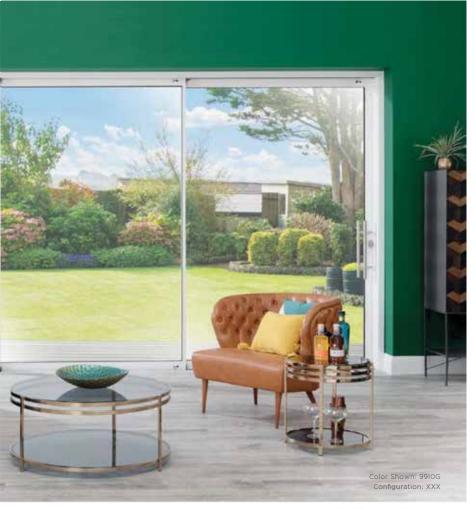

## The Origin Slider

The Origin Slider's classic design lends itself to any style of property, and as it's completely custom, it can be tailored to coordinate with your taste and any style of property. Whether you are looking to complement an ultra-modern or replace an existing door set, it can inject effortless elegance into home.

The Origin Sliding Glass door is one of the slimmest systems of its kind in the US and provides you with the opportunity to maximize glass, which will allow an abundance of natural light to flood into your home.

Made from a high grade aluminum, the Origin Slider allows for a practical and elegant solution, without any compromise on security or performance.