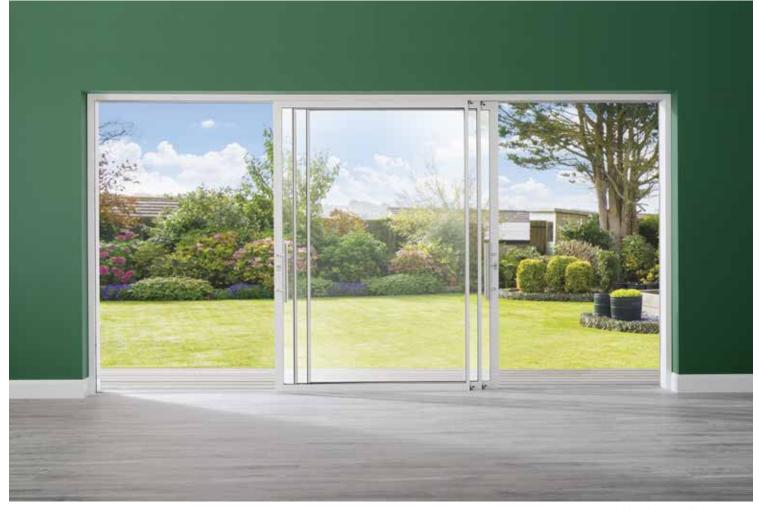

### 2 door configurations:

Choose to have both doors sliding, or one sliding and one fixed. This configuration is the most traditional sliding door style. Its sizing options make it ideal for use in apartments or smaller openings.

#### 3 door configurations:

You can choose a combination of fixed and Sliding Doors; either as all sliding, or with two sliding and one fixed. Personalize your arrangement as you wish - you can position the fixed pane either on the far left or far right, whichever suits your space best. Both configurations lock into the jamb, resulting in an incredibly slim 1 1/8" interlocking sightline.