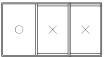

### 2 door configurations:

Choose to have both doors sliding, or one sliding and one fixed. This configuration is the most traditional sliding door style. Its sizing options make it ideal for use in apartments or smaller openings.

- O Fixed panel
- X Sliding panel