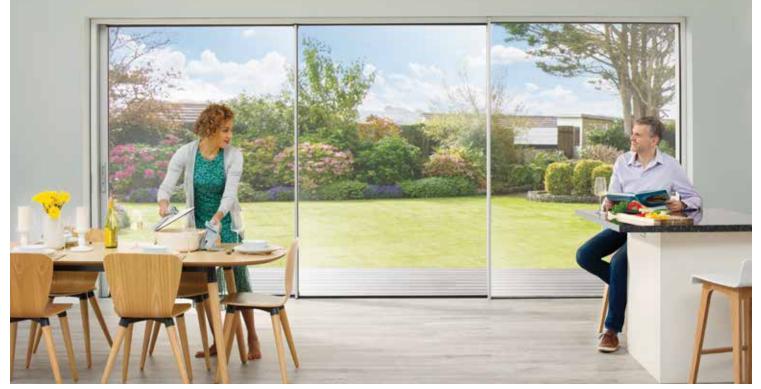

The Origin Sliding Glass door is one of the slimmest systems of its kind in the US and provides you with the opportunity to maximize glass, which will allow an abundance of natural light to flood into your home.

## Effortless operation...

A slider from Origin doesn't just slide... it glides. Impeccably crafted, our specially designed running gear means doors pass each other flawlessly, offering a smooth and dependable operation, even after years of use.

Choose from a double or triple track configuration to open the individual doors however you want - to the left. right, or in the middle of your space. Wherever they go, a high quality carriage system and robust runner ensure they get there effortlessly, while perfectly weighted bearings prevent them moving once they're in place.