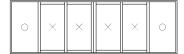

### 6 door configurations:

Offering a larger iteration of the four door footprint, one configuration includes a fixed pane at either side of the aperture, with four moving doors in the middle. Your doors will ock in the middle, so it will use the interlocking profile.

- O Fixed panel
- X Sliding panel