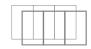

### 6 door configurations:

Offering a larger iteration of the four door footprint, one configuration includes a fixed pane at either side of the aperture, with four moving doors in the middle. Your doors will ock in the middle, so it will use the interlocking profile.

- O Fixed panel
- X Sliding panel