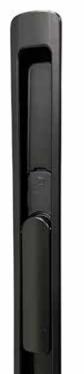

## Keeping the family safe and secure ...

Locking solidly into the tracks or the adjacent door, each OS29 Slider is equipped with a security system that offers metal shootbolts at the top and bottom as well as anti-lift device, making it incredibly secure. On top of this, there's only a handle on the inside - so there's no lock that could be picked outside by any would-be intruders.

The Origin OS-29 Slider features an ultra-secure anti-lift block that offers additional security against the most common slider security threat.