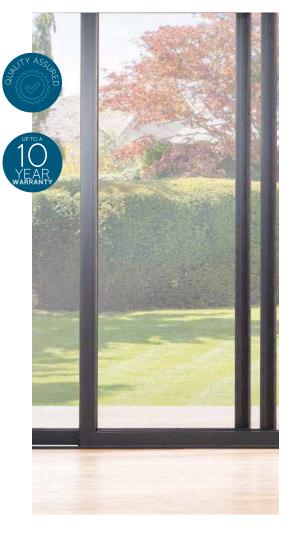

Minimal sightlines, yet incredibly strong. Beautiful when open or closed. The OS29 takes a fundamental and functional feature to a property and turns it into a masterpiece for you to love for years to come.

## The Origin Slider

The Origin Slider's classic design lends itself to any style of property, and as it's completely custom, it can be tailored to coordinate with your taste and any style of property. Whether you are looking to complement an ultra-modern or replace an existing door set, it can inject effortless elegance into home.

The Origin Sliding Glass door is one of the slimmest systems of its kind in the US and provides you with the opportunity to maximize glass, which will allow an abundance of natural light to flood into your home.