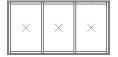

#### 3 door configurations:

You can choose a combination of fixed and Sliding Doors; either as all sliding, or with two sliding and one fixed. Personalize your arrangement as you wish - you can position the fixed pane either on the far left or far right, whichever suits your space best. Both configurations lock into the jamb, resulting in an incredibly slim 1 1/8" interlocking sightline.

- O Fixed panel
- X Sliding panel