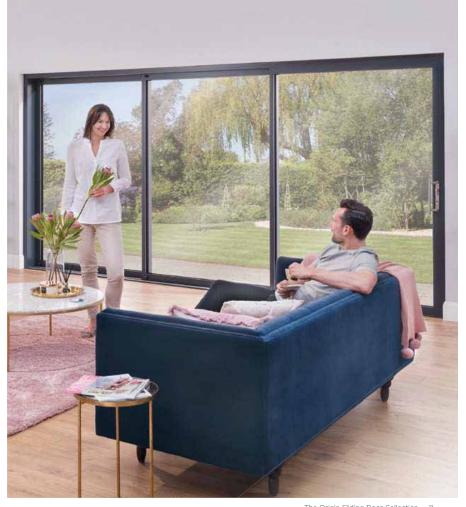

## The Origin Slider

The Origin Slider's classic design lends itself to any style of property, and as it's completely custom, it can be tailored to coordinate with your taste and any style of property. Whether you are looking to complement an ultra-modern or replace an existing door set, it can inject effortless elegance into home.

The Origin Sliding Glass door is one of the slimmest systems of its kind in the US and provides you with the opportunity to maximize glass, which will allow an abundance of natural light to flood into your home.

## Effortless operation...

A slider from Origin doesn't just slide... it glides. Impeccably crafted, our specially designed running gear means doors pass each other flawlessly, offering a smooth and dependable operation, even after years of use.