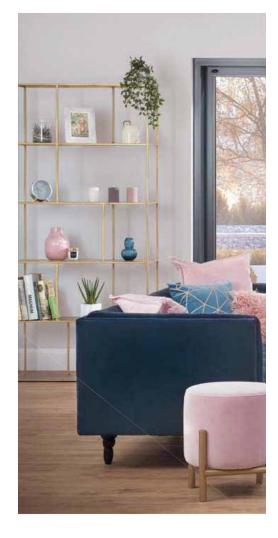

## The Origin Slider

The Origin Slider's classic design lends itself to any style of property, and as it's completely custom, it can be tailored to coordinate with your taste and any style of property. Whether you are looking to complement an ultra-modern or replace an existing door set, it can inject effortless elegance into home.

The Origin Sliding Glass door is one of the slimmest systems of its kind in the US and provides you with the opportunity to maximize glass, which will allow an abundance of natural light to flood into your home.

Made from a high grade aluminum, the Origin Slider allows for a practical and elegant solution, without any compromise on security or performance.