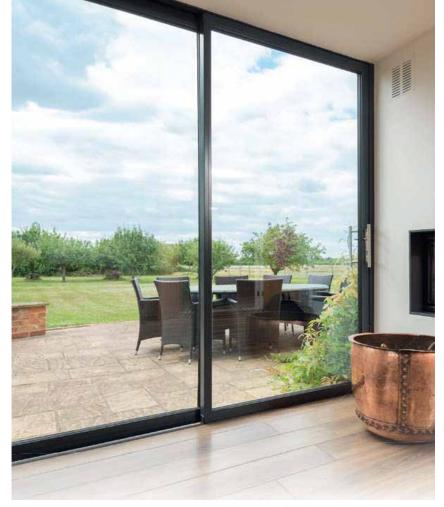

## The Origin Slider

The Origin Slider's classic design lends itself to any style of property, and as it's completely custom, it can be tailored to coordinate with your taste and any style of property. Whether you are looking to complement an ultra-modern or replace an existing door set, it can inject effortless elegance into home.

The Origin Sliding Glass door is one of the slimmest systems of its kind in the US and provides you with the opportunity to maximize glass, which will allow an abundance of natural light to flood into your home.

Made from a high grade aluminum, the Origin Slider allows for a practical and elegant solution, without any compromise on security or performance.