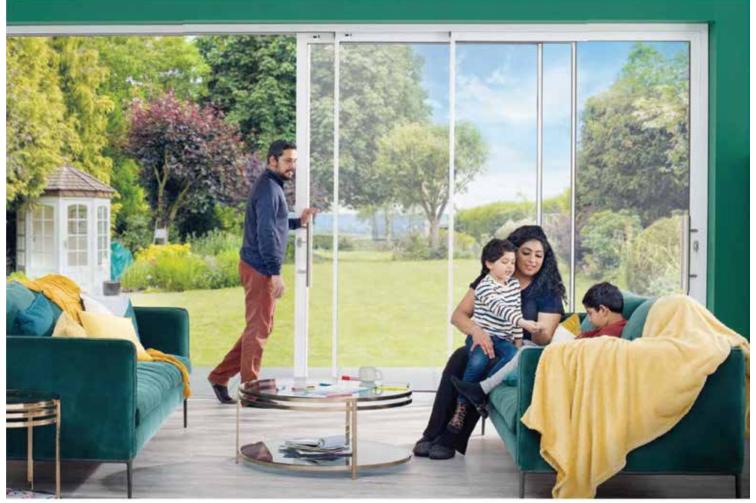

The Origin Sliding Glass door is one of the slimmest systems of its kind in the US and provides you with the opportunity to maximize glass, which will allow an abundance of natural light to flood into your home.

For an ultra-sleek effect, the track can be recessed into the floor, for a flush finish and transition from the inside to out \*

So you can open up your doorway to the world, with

nothing getting in your way.

An Origin Slider doesn't just slide... it glides

\*Allowances will need to be incorporated into the property design for drainage.

The Origin Sliding Door Collection 13