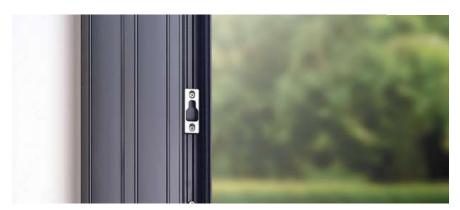

The slider door locks, solidly into the jamb. The door is equipped with an ultra-secure multi-point locking system, which will help keep the family safe and protected.

On top of this, the frames are constructed from a strong, high grade aluminum.

## Keeping the family safe and secure ...

Locking solidly into the tracks or the adjacent door, each OS29 Slider is equipped with a security system that offers metal shootbolts at the top and bottom as well as anti-lift device, making it incredibly secure. On top of this, there's only a handle on the inside - so there's no lock that could be picked outside by any would-be intruders.

The Origin OS-29 Slider features an ultra-secure anti-lift block that offers additional security against the most common slider security threat.