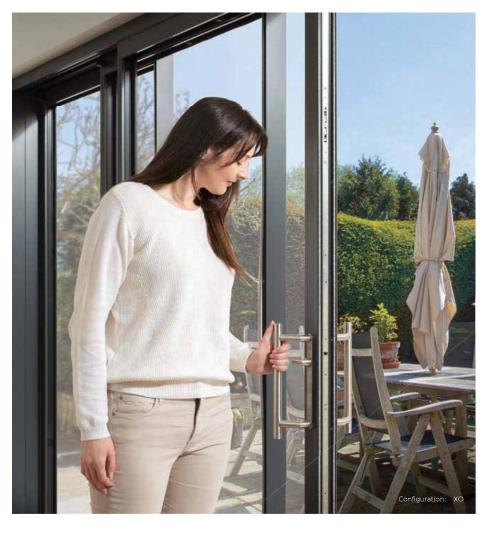

## The Origin Slider

The Origin Slider's classic design lends itself to any style of property, and as it's completely custom, it can be tailored to coordinate with your taste and any style of property. Whether you are looking to complement an ultra-modern or replace an existing door set, it can inject effortless elegance into home.

The Origin Sliding Glass door is one of the slimmest systems of its kind in the US and provides you with the opportunity to maximize glass, which will allow an abundance of natural light to flood into your home.

Made from a high grade aluminum, the Origin Slider allows for a practical and elegant solution, without any compromise on security or performance.