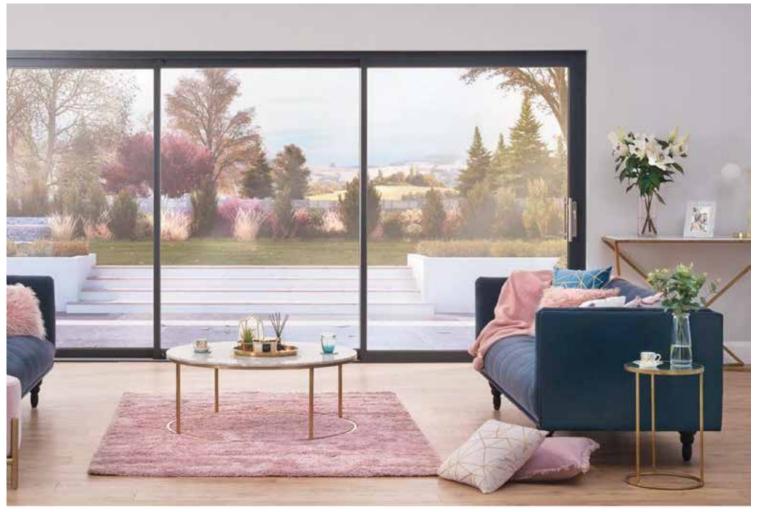

## Effortless operation...

A slider from Origin doesn't just slide... it glides. Impeccably crafted, our specially designed running gear means doors pass each other flawlessly, offering a smooth and dependable operation, even after years of use.

Choose from a double or triple track configuration to open the individual doors however you want - to the left. right, or in the middle of your space. Wherever they go, a high quality carriage system and robust runner ensure they get there effortlessly, while perfectly weighted bearings prevent them moving once they're in place.

Because the concealed tracks blend beautifully into the door frames, they're barely visible. What's more, there's much less chance of anyone catching their fingers or toes in them, whatever their age.

For an ultra-sleek effect, the track can be recessed into the floor, for a flush finish and transition from the inside to out \*

So you can open up your doorway to the world, with

nothing getting in your way.