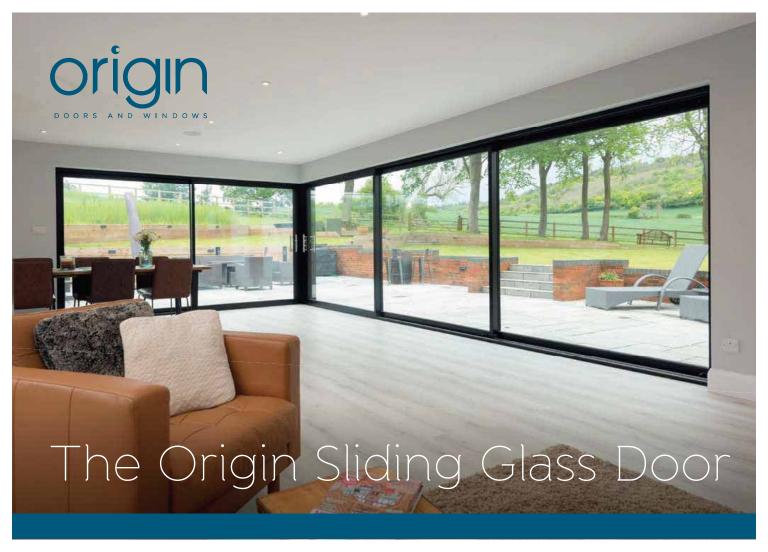

# Introducing Origin OS-29 Sliding Door...

The Origin mission is to create exceptionally stunning, uncompromisingly secure and flawlessly crafted products that will enrich the way you and your family enjoy your inside-to-outside experience.

Minimal sightlines, yet incredibly strong. Beautiful when open or closed. The OS29 takes a fundamental and functional feature to a property and turns it into a masterpiece for you to love for years to come.

## The Origin Slider

The Origin Slider's classic design lends itself to any style of property, and as it's completely custom, it can be tailored to coordinate with your taste and any style of property. Whether you are looking to complement an ultra-modern or replace an existing door set, it can inject effortless elegance into home.

The Origin Sliding Glass door is one of the slimmest systems of its kind in the US and provides you with the opportunity to maximize glass, which will allow an abundance of natural light to flood into your home.