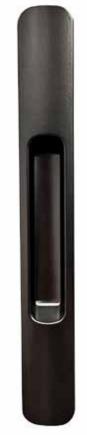

## Handle with ease...

Flush handle

6' bar handle

Stainless Steel

OS-29 handle options

The perfect finishing touch to your Origin Sliding Door - take your pick from a combined 12" all-in-one handle

take your pick from a combined 12" all-in-one handle featuring a thumb-turn, a 20" stainless steel offset bar handle, or a traditional flush handle. For the adventurous Origin offers a 6 ft tall handle.