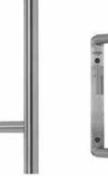

## Handle with ease...

Flush handle

6' bar handle

Stainless Steel

OS-29 handle options

The perfect finishing touch to your Origin Sliding Door - take your pick from a combined 12" all-in-one handle

take your pick from a combined 12" all-in-one handle featuring a thumb-turn, a 20" stainless steel offset bar handle, or a traditional flush handle. For the adventurous Origin offers a 6 ft tall handle.

20" bar handle Stainless Steel

12"combined bar handle with thumbturn Stainless Steel