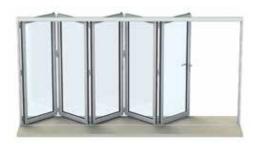

#### The door that started it all.

Origin Bi-fold Doors come in configurations ranging from two to eight door sets, and can create an entirely new living space; all it takes is a gentle push.

Each door can be manufactured as narrow as 2' and as wide as 4' (non-impact), and the folding and sliding choices are there to help ensure you make the most of your space requirements.

Sets of corner bi-fold doors allow for a point of light in a previously shaded corner, and can be manufactured with or without fixed posts for a truly unrestricted panoramic view.

#### Single Door

Origin offers a single door option, which is manufactured with the same care and attention to detail as the rest of Origin's products, ensuring a beautifully harmonious look.

Our single door consists of the same slim profile as our bi-folding doors, and can be used as a side exit door or utility door.