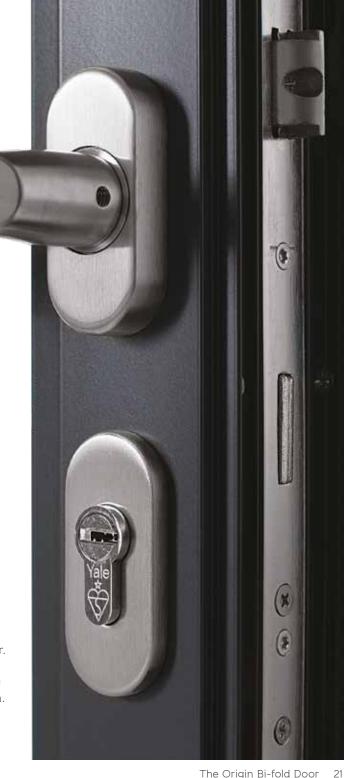

#### A home isn't a home without safety.

That's why Origin have developed an outstandingly secure and completely unique 8 point locking system, which passed the forced entry resistance test in compliance with AAMA 1304-02 and TAS 202.

Combining sophisticated style and elegance with the very latest in high performance, the Origin Bi-fold Door is designed to keep a home safe and secure from intruders.

3/4" linear bolts offer a smoother operation when engaging the lock, as well as giving maximum compression for increased weather resistance. Add deep throw 1" security hooks - the deepest engagement available on the market

today - and the lock delivers the best in both security and weatherproofing.

The weakest point of a locking system is often the barrel, but for us, there are no weak points.

The barrel choices are proven to protect against snapping, picking, drilling and bumping, offering a proven defense that is second to none.