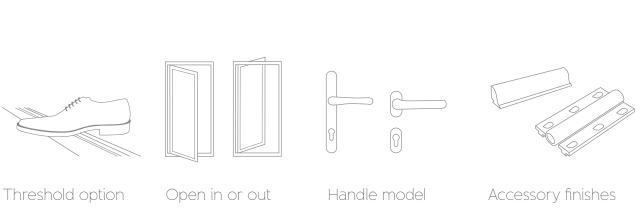

# Life with no boundaries...

The slim sightlines and expanse of space offered by the Origin Bi-fold Door can transform a home by removing the barrier between inside and out. The custom nature of every Origin Door means that you can reduce that barrier further through a choice of thresholds.

Weathered and non-weathered options are available, so you can pick the right option for your home depending on where the doors are going and how exposed to the elements they will be.

Non-weathered options offer a level floor finish and create a seamless transition between inside and out. Non-weathered options are largely recommended for internal usage.

With our cleverly engineered weathered option, however, the track can be recessed and sunk into the floor, leaving a minimal step into your new space. This threshold type ensures a home is kept watertight and weather protected.