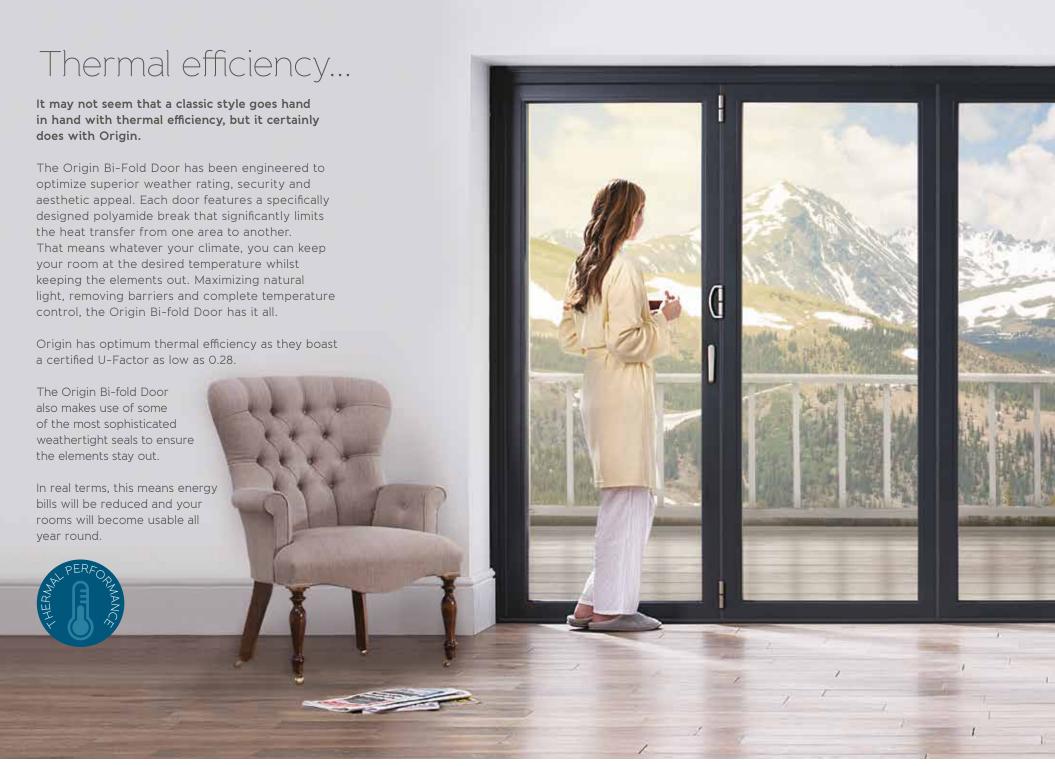

# Introducing the Origin Bi-fold Door...

Keeping your internal climate in and the elements out, the Origin Door holds the key to a year-round uninterrupted widescreen view of your world and a whole new way of transitional living.