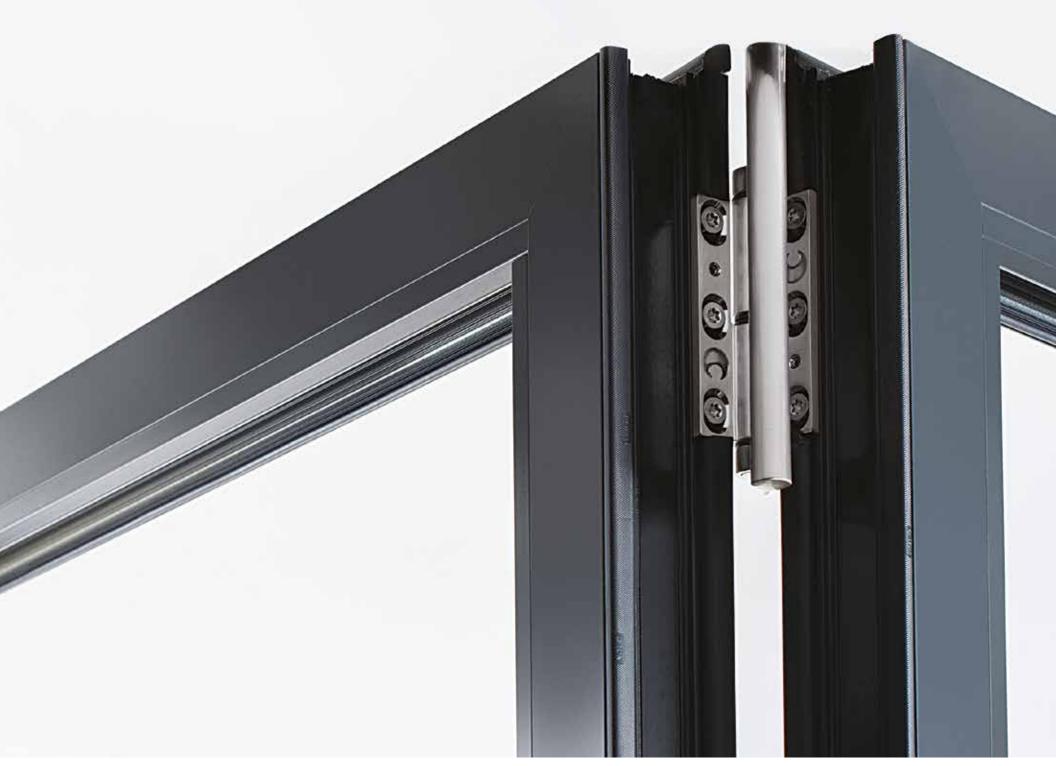

## Free Glide System

With the Origin Bi-fold Door, doors fold and stack onto each other, so when open, offer a completely unrestricted view and transition into the external space.

Its flawless operation is a thing of wonder, and the secret behind this effortlessly smooth motion can be found in the bottom of every door.

An intelligently engineered short wheelbase trolley assembly with six wheels, manufactured from a high grade acetal, guides the doors along the track seamlessly, enabling them to open and close with ease.

The slim line trolley has been designed to ensure a quiet and efficient operation, meaning that with a gentle push, a whole new living space is revealed.

It's quality that can be seen, felt and admired.