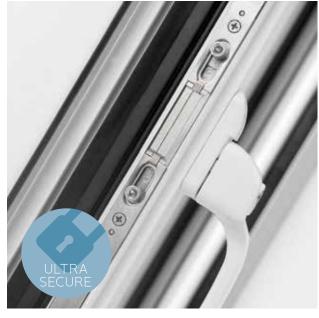

#### Safe and secure...

#### A home isn't a home without safety.

That's why Origin have developed an outstandingly secure and completely unique 8 point locking system, which passed the forced entry resistance test in compliance with AAMA 1304-02 and TAS 202.

Combining sophisticated style and elegance with the very latest in high performance, the Origin Bi-fold Door is designed to keep a home safe and secure from intruders.

3/4" linear bolts offer a smoother operation when engaging the lock, as well as giving maximum compression for increased weather resistance. Add deep throw 1" security hooks - the deepest engagement available on the market

today - and the lock delivers the best in both security and weatherproofing.

The weakest point of a locking system is often the barrel, but for us, there are no weak points.

The barrel choices are proven to protect against snapping, picking, drilling and bumping, offering a proven defense that is second to none.

We have a specifically designed hinge which is engineered to withstand attack and offers little opportunity for even the most determined intruder.

All of this, on top of the innately robust and strong aluminum profile, makes for an ultra-secure system.