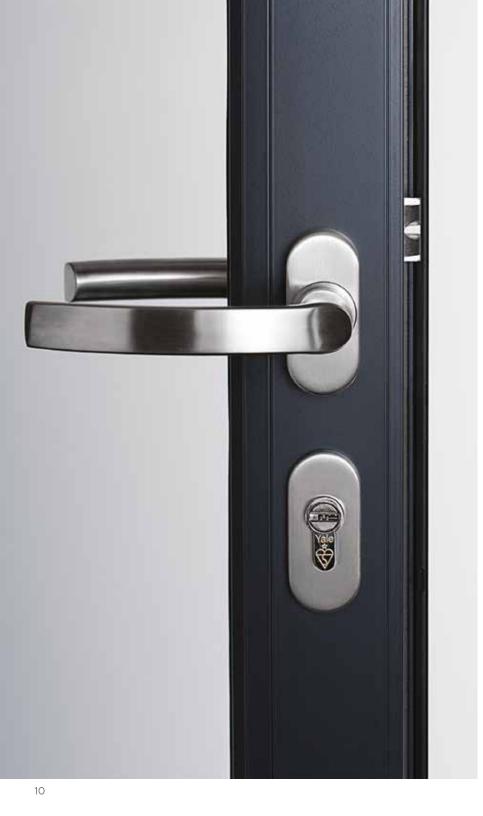

#### Handled with care...

#### The handles of an Origin Door are the perfect finishing touch to the exquisitely designed system.

Choose from a selection of elegant handle styles and rest assured that they have been designed and manufactured with the same care and dedication as every other component.

In addition to striking the optimum balance between superior strength and sleek design, our handles are exhaustively cycle tested to ensure they mirror the flawless functionality of the doors and stand the test of time.

Certain handle models can also be color coordinated in any RAL color.