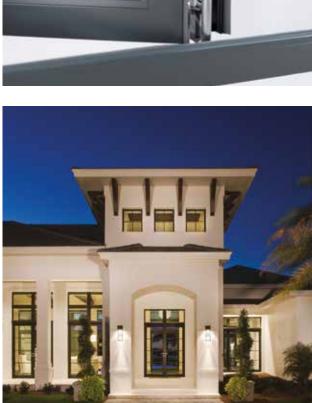

### Hurricane Rated...

The Origin Bi-fold Door has been engineered to such high standards that it is one of the select few doors of its kind to pass Florida's rigorous High Velocity Hurricane Zone (HVHZ) testing standards without sacrificing thermal performance.

Your Origin Bi-fold Door makes use of premium locking mechanisms for maximum compression to protect you from extreme pressure, wind and water conditions, as well as wind-propelled debris - all while keeping your energy costs down.

Contact us today to ensure compliance with building regulations in your local area.

Magnetic catches can help hold the doors in place while you operate them

Weathered and non-weathered threshold options are both ideal for wheelchair access.