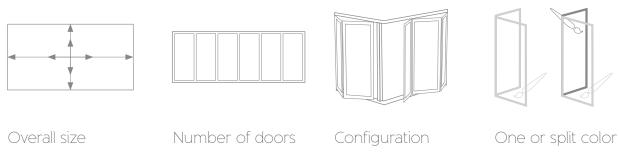

# Custom to you...

With Origin, the only limit is your imagination.

Your home, your doors — with all the little details just as you want them. As with everything Origin, all of our products are custom to you, and the Bi-fold Door is no exception.

Ranging from one to eight door sets, and with door leaves as narrow as 1.5' and as wide as 4' (non-impact), there is a configuration available that will match your requirements. No matter which setup you choose, you can be assured that the slim

sightlines will create a sophisticated and timeless feel, helping maximize the flow of natural light into your home.

Choose your overall size, amount of doors, configuration, internal and external color, your preferred threshold option, whether you want the doors to open in or open out, handle style and hardware color, then let us create the architectural dream that is the Origin Bi-fold Door.