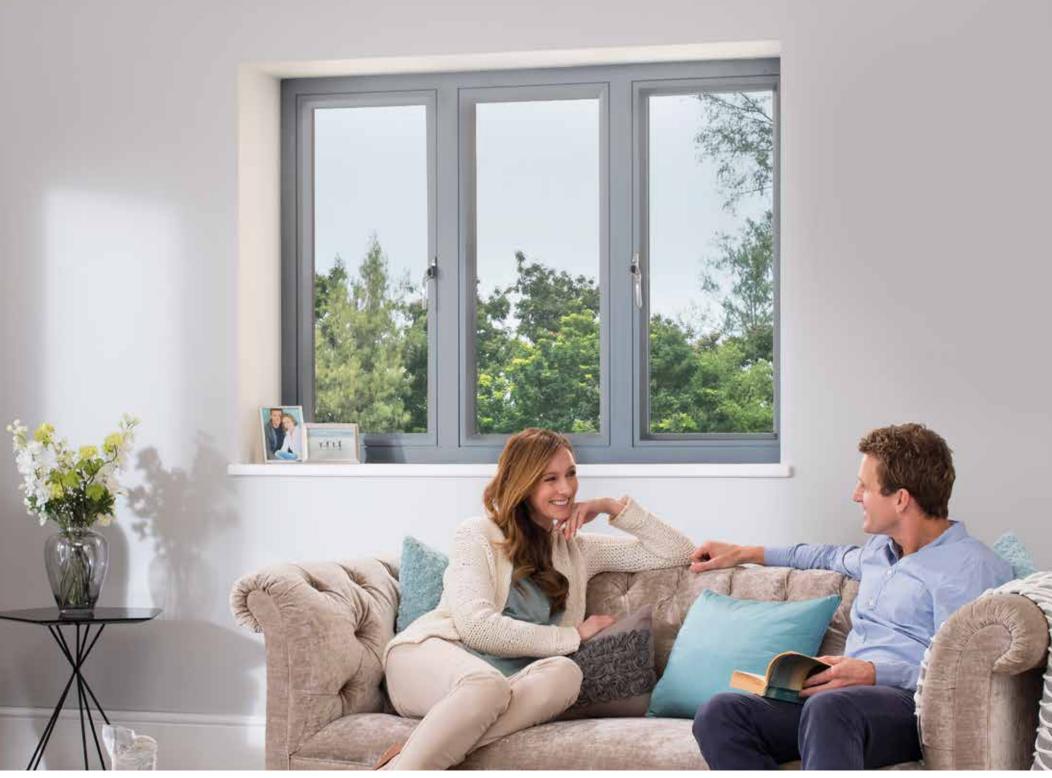

# Did you know Origin also provide custom aluminum windows?

Using a similar style profile, the Origin Bi-fold Door and Window are designed to aesthetically complement one another.

The Origin Window is available in various configurations, and is available in the same color palette as the Origin Bi-fold, ensuring a whole home cohesive look.

#### Internal and external flush casement

Smart and clean in appearance, the sash sits neatly inside the window frame, creating an industry-first internal and external flush casement - a style that will perfectly compliment any property type.

#### Ultra-secure

Featuring innovative bi-directional locking technology, high grade stainless steel hinges and hinge guards as standard, the Origin Window offers a property supreme security.

Available configurations: casements, awnings, fixed frames and transoms