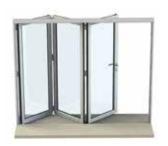

#### Bi-fold Door

#### The door that started it all.

Origin Bi-fold Doors come in configurations ranging from two to eight door sets, and can create an entirely new living space; all it takes is a gentle push.

Each door can be manufactured as narrow as 2' and as wide as 4' (non-impact), and the folding and sliding choices are there to help ensure you make the most of your space requirements.

Please see page 26 for a rough indication of sizes and popular configurations.