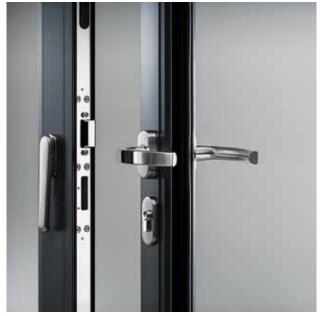

#### A home isn't a home without safety.

That's why Origin have developed an outstandingly secure and completely unique 8 point locking system, which passed the forced entry resistance test in compliance with AAMA 1304-02 and TAS 202.

Combining sophisticated style and elegance with the very latest in high performance, the Origin Bi-fold Door is designed to keep a home safe and secure from intruders.

3/4" linear bolts offer a smoother operation when engaging the lock, as well as giving maximum compression for increased weather resistance. Add deep throw 1" security hooks - the deepest engagement available on the market

today - and the lock delivers the best in both security and weatherproofing.

The weakest point of a locking system is often the barrel, but for us, there are no weak points.

The barrel choices are proven to protect against snapping, picking, drilling and bumping, offering a proven defense that is second to none.