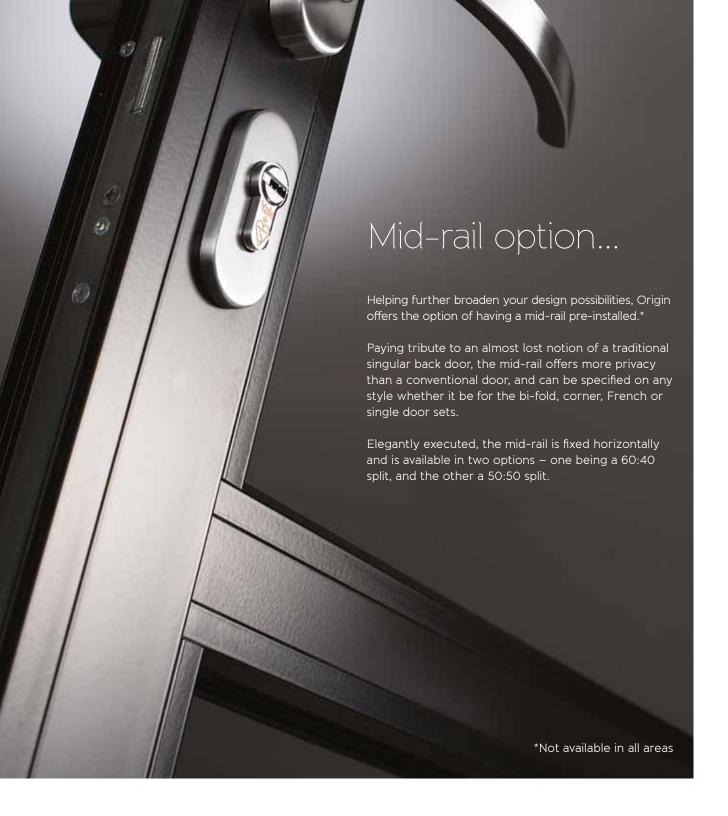

# Custom to you...

With Origin, the only limit is your imagination.

Your home, your doors — with all the little details just as you want them. As with everything Origin, all of our products are custom to you, and the Bi-fold Door is no exception.

Ranging from one to eight door sets, and with door leaves as narrow as 1.5' and as wide as 4' (non-impact), there is a configuration available that will match your requirements. No matter which setup you choose, you can be assured that the slim

sightlines will create a sophisticated and timeless feel, helping maximize the flow of natural light into your home.

Choose your overall size, amount of doors, configuration, internal and external color, your preferred threshold option, whether you want the doors to open in or open out, handle style and hardware color, then let us create the architectural dream that is the Origin Bi-fold Door.