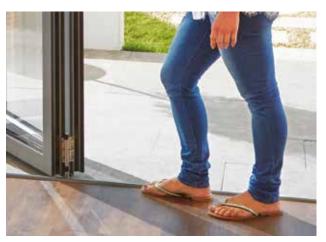

# Life with no boundaries...

The slim sightlines and expanse of space offered by the Origin Bi-fold Door can transform a home by removing the barrier between inside and out. The custom nature of every Origin Door means that you can reduce that barrier further through a choice of thresholds.

Weathered and non-weathered options are available, so you can pick the right option for your home depending on where the doors are going and how exposed to the elements they will be.

Non-weathered options offer a level floor finish and create a seamless transition between inside and out. Non-weathered options are largely recommended for internal usage.

With our cleverly engineered weathered option, however, the track can be recessed and sunk into the floor, leaving a minimal step into your new space. This threshold type ensures a home is kept watertight and weather protected.

Weathered and nonweathered thresholds are available.

Weathered threshold.

Non-weathered threshold.

Contact us today to ensure compliance with building regulations in your local area.

Magnetic catches can help hold the doors in place while you operate them

Weathered and non-weathered threshold options are both ideal for wheelchair access.