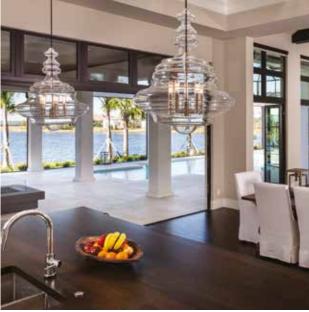

# Introducing the Origin Bi-fold Door...

#### The Origin Door is a beautifully crafted and expertly executed aluminum door system.

Designed in the UK and manufactured in the USA, Origin is now an internationally reowned and award-winning company, who pride themselves on providing the finest quality products, which is backed up by uncompromising levels of service.

As such, we're thrilled to introduce the Origin Door. Available as a bi-fold, a corner set, a traditional French door and a single, it's one of the most timeless and sought after renovation solutions. In addition to being visually stunning, because of its custom nature, it offers complete versatility, ensuring it meets your functional, as well as stylistic requirements.

Complimenting any property - whether it be a new or existing build, villa or even a condo - the Origin Door is sure to change the way a home is interacted with, enabling it to be enjoyed like never before, wherever you may be.

To some, a door is merely an entranceway to access a new area or room. But for Origin and tens of thousands of homes internationally, it's so much more. It's a transformation not only to the aesthetics of a home, but to a way of life. A lifestyle that unites surroundings and families alike.

Keeping your internal climate in and the elements out, the Origin Door holds the key to a year-round uninterrupted widescreen view of your world and a whole new way of transitional living.