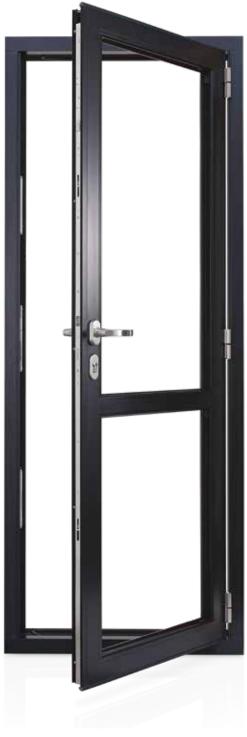

#### Single Door

Origin offers a single door option, which is manufactured with the same care and attention to detail as the rest of Origin's products, ensuring a beautifully harmonious look.

Our single door consists of the same slim profile as our bi-folding doors, and can be used as a side exit door or utility door.

#### Single Door

#### Our recommended 3 door configuration:

Manufactured in the same high grade aluminum as every other door type, the single door is great for ensuring a matching, complementary style. It can be used for any purpose including side exit, utility or even back door.