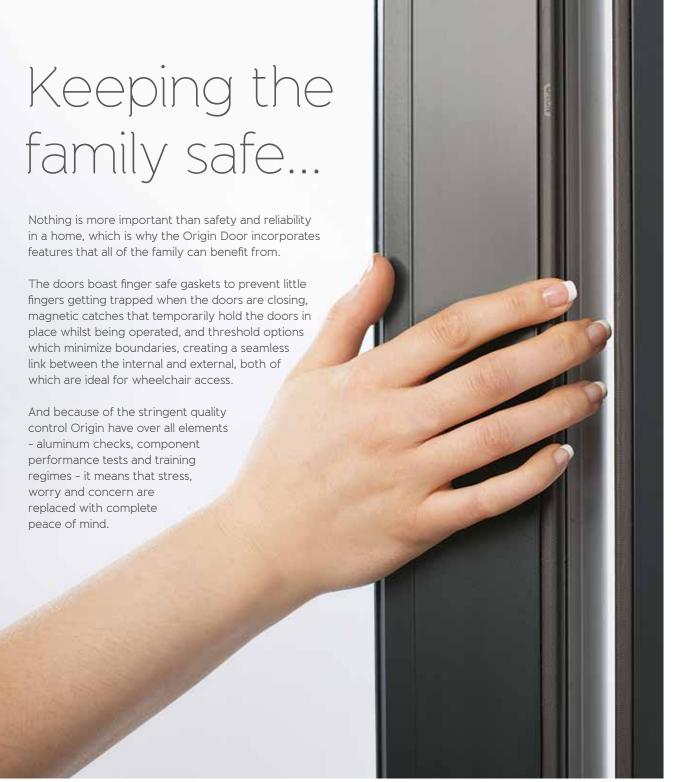

#### Safe and secure...

#### A home isn't a home without safety.

That's why Origin have developed an outstandingly secure and completely unique 8 point locking system, which passed the forced entry resistance test in compliance with AAMA 1304-02 and TAS 202.

Contact us today to ensure compliance with building regulations in your local area.

Magnetic catches can help hold the doors in place while you operate them

Weathered and non-weathered threshold options are both ideal for wheelchair access.