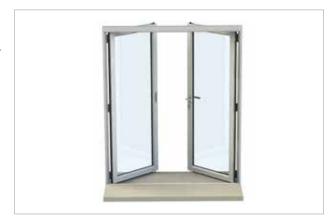

# Introducing the Origin Bi-fold Door...

As such, we're thrilled to introduce the Origin Door. Available as a bi-fold, a corner set, a traditional French door and a single, it's one of the most timeless and sought after renovation solutions. In addition to being visually stunning, because of its custom nature, it offers complete versatility, ensuring it meets your functional, as well as stylistic requirements.

Complimenting any property - whether it be a new or existing build, villa or even a condo - the Origin Door is sure to change the way a home is interacted with, enabling it to be enjoyed like never before, wherever you may be.