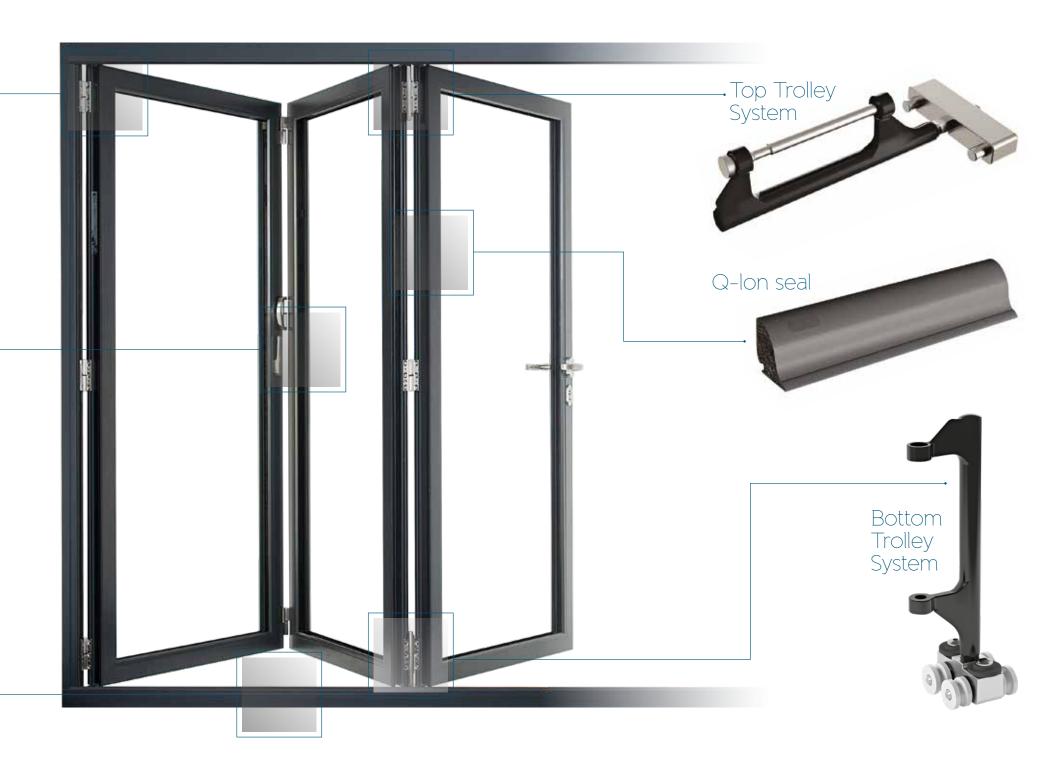

## Free Glide System

With the Origin Bi-fold Door, doors fold and stack onto each other, so when open, offer a completely unrestricted view and transition into the external space.

Its flawless operation is a thing of wonder, and the secret behind this effortlessly smooth motion can be found in the bottom of every door.

An intelligently engineered short wheelbase trolley assembly with six wheels, manufactured from a high grade acetal, guides the doors along the track seamlessly, enabling them to open and close with ease.

The slim line trolley has been designed to ensure a quiet and efficient operation, meaning that with a gentle push, a whole new living space is revealed.

It's quality that can be seen, felt and admired.

# Little things that mean a lot

We've left nothing to chance in the creation of the Origin Bi-fold Door. Every detail has been scrutinized, every process meticulously tested and every component designed to ensure all elements perform to a harmonious perfection.

In fact, Origin also designs and manufactures the components that make up the Origin Bi-fold Door,

ensuring that true innovation has been engineered at every level, because for us, having components that are specifically designed for purpose ensures a better performance, rather than a one size fits all, off-the-shelf solution.