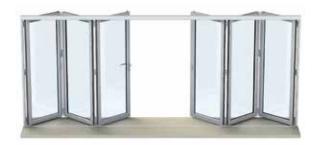

## Free Glide System

With the Origin Bi-fold Door, doors fold and stack onto each other, so when open, offer a completely unrestricted view and transition into the external space.

Its flawless operation is a thing of wonder, and the secret behind this effortlessly smooth motion can be found in the bottom of every door.

An intelligently engineered short wheelbase trolley assembly with six wheels, manufactured from a high grade acetal, guides the doors along the track seamlessly, enabling them to open and close with ease.

The slim line trolley has been designed to ensure a quiet and efficient operation, meaning that with a gentle push, a whole new living space is revealed.

It's quality that can be seen, felt and admired.