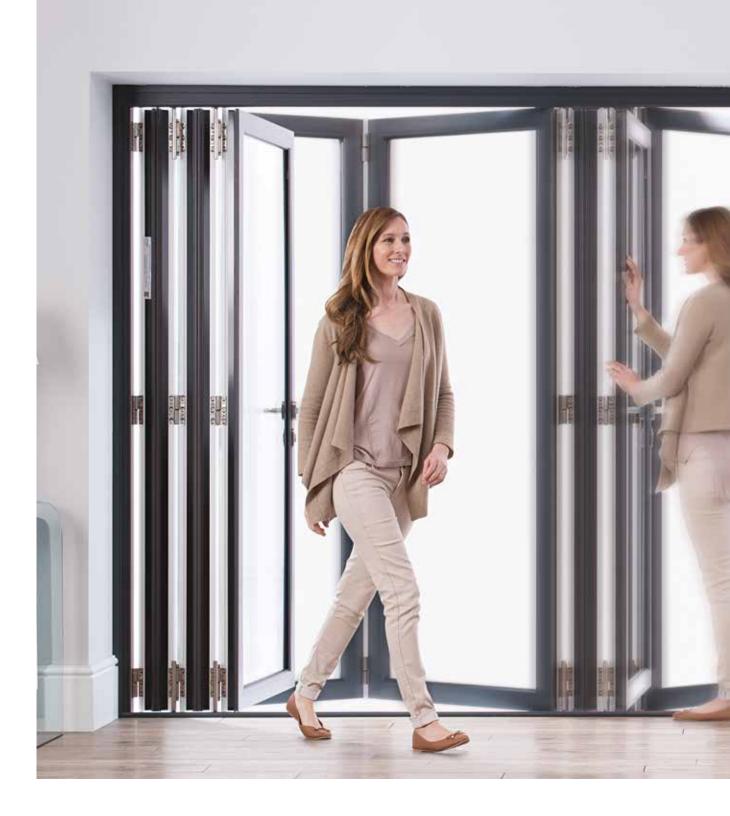

## Free Glide System

With the Origin Bi-fold Door, doors fold and stack onto each other, so when open, offer a completely unrestricted view and transition into the external space.

Its flawless operation is a thing of wonder, and the secret behind this effortlessly smooth motion can be found in the bottom of every door.

The slim line trolley has been designed to ensure a quiet and efficient operation, meaning that with a gentle push, a whole new living space is revealed.

It's quality that can be seen, felt and admired.