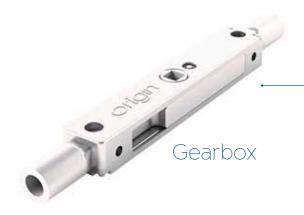

Take the gearbox for example - it may be small, but don't underestimate its contribution, power or importance. It's responsible for operating the shoot bolts and locking the doors in place. Its new lightweight structure has been meticulously tested to the extremities without any compromise on performance or security.