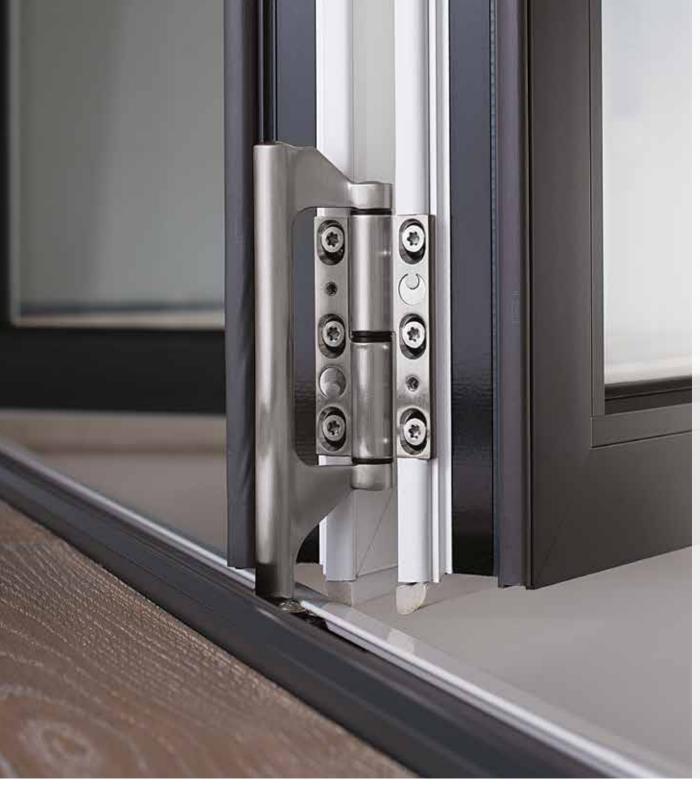

We have a specifically designed hinge which is engineered to withstand attack and offers little opportunity for even the most determined intruder.

All of this, on top of the innately robust and strong aluminum profile, makes for an ultra-secure system.

Take the gearbox for example - it may be small, but don't underestimate its contribution, power or importance. It's responsible for operating the shoot bolts and locking the doors in place. Its new lightweight structure has been meticulously tested to the extremities without any compromise on performance or security.

In fact, Origin also designs and manufactures the components that make up the Origin Bi-fold Door,

ensuring that true innovation has been engineered at every level, because for us, having components that are specifically designed for purpose ensures a better performance, rather than a one size fits all, off-the-shelf solution.