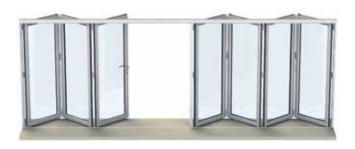

# Introducing the Origin Bi-fold Door...

#### The Origin Door is a beautifully crafted and expertly executed aluminum door system.

Designed in the UK and manufactured in the USA, Origin is now an internationally reowned and award-winning company, who pride themselves on providing the finest quality products, which is backed up by uncompromising levels of service.

As such, we're thrilled to introduce the Origin Door. Available as a bi-fold, a corner set, a traditional French door and a single, it's one of the most timeless and sought after renovation solutions. In addition to being visually stunning, because of its custom nature, it offers complete versatility, ensuring it meets your functional, as well as stylistic requirements.

Keeping your internal climate in and the elements out, the Origin Door holds the key to a year-round uninterrupted widescreen view of your world and a whole new way of transitional living.