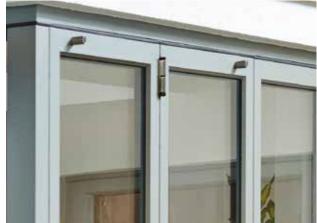

## Free Glide System

With the Origin Bi-fold Door, doors fold and stack onto each other, so when open, offer a completely unrestricted view and transition into the external space.

Its flawless operation is a thing of wonder, and the secret behind this effortlessly smooth motion can be found in the bottom of every door.

An intelligently engineered short wheelbase trolley assembly with six wheels, manufactured from a high grade acetal, guides the doors along the track seamlessly, enabling them to open and close with ease.

The slim line trolley has been designed to ensure a quiet and efficient operation, meaning that with a gentle push, a whole new living space is revealed.

It's quality that can be seen, felt and admired.