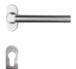

#### Premium stainless steel range

Solid stainless steel lever handle with separate escutcheon

(Style 253/280)

Solid stainless steel lever handle with separate escutcheon

(Style 251/280)

Solid stainless steel lever handle with separate escutcheon

(Style 301/280)

Solid stainless steel lever handle with separate escutcheon

(Style 303/280)

Solid stainless steel handle with long back plate

(Style 253/270)