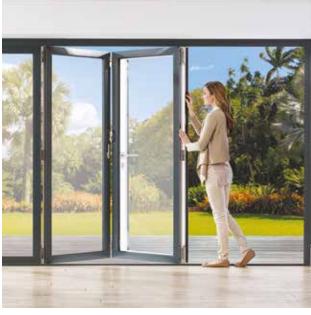

## Free Glide System

With the Origin Bi-fold Door, doors fold and stack onto each other, so when open, offer a completely unrestricted view and transition into the external space.

Its flawless operation is a thing of wonder, and the secret behind this effortlessly smooth motion can be found in the bottom of every door.

An intelligently engineered short wheelbase trolley assembly with six wheels, manufactured from a high grade acetal, guides the doors along the track seamlessly, enabling them to open and close with ease.

The slim line trolley has been designed to ensure a quiet and efficient operation, meaning that with a gentle push, a whole new living space is revealed.

It's quality that can be seen, felt and admired.