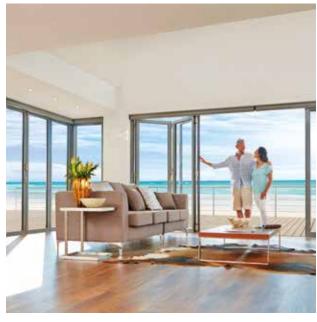

Keeping your internal climate in and the elements out, the Origin Door holds the key to a year-round uninterrupted widescreen view of your world and a whole new way of transitional living.

# Life with no boundaries...

The slim sightlines and expanse of space offered by the Origin Bi-fold Door can transform a home by removing the barrier between inside and out. The custom nature of every Origin Door means that you can reduce that barrier further through a choice of thresholds.