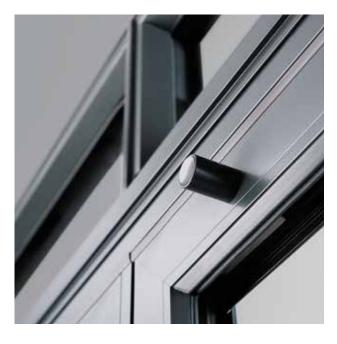

#### Popular aluminum range

Security handle lever white

(YSHLL-WH)

Security handle lever chrome (YSHLL-PC)

Security handle lever black

(YSHLL-BL)

Security handle lever gold (YSHLL-PG)