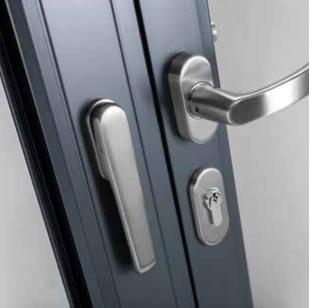

#### Safe and secure...

#### A home isn't a home without safety.

That's why Origin have developed an outstandingly secure and completely unique 8 point locking system, which passed the forced entry resistance test in compliance with AAMA 1304-02 and TAS 202.

Combining sophisticated style and elegance with the very latest in high performance, the Origin Bi-fold Door is designed to keep a home safe and secure from intruders.

3/4" linear bolts offer a smoother operation when engaging the lock, as well as giving maximum compression for increased weather resistance. Add deep throw 1" security hooks - the deepest engagement available on the market

today - and the lock delivers the best in both security and weatherproofing.

The weakest point of a locking system is often the barrel, but for us, there are no weak points.

The barrel choices are proven to protect against snapping, picking, drilling and bumping, offering a proven defense that is second to none.

We have a specifically designed hinge which is engineered to withstand attack and offers little opportunity for even the most determined intruder.

All of this, on top of the innately robust and strong aluminum profile, makes for an ultra-secure system.