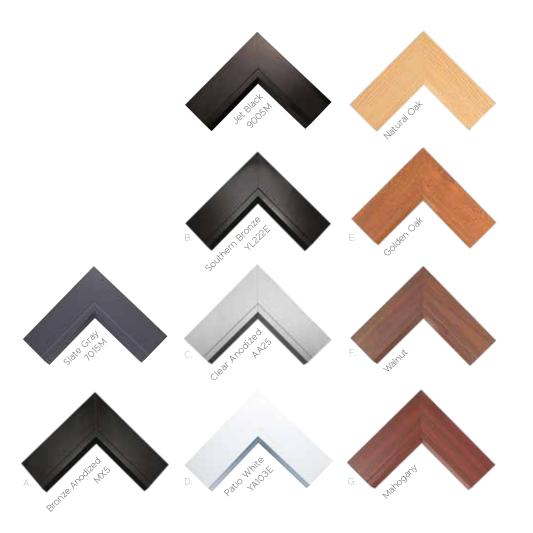

# Inspired by color...

Make it everything you've always wanted, make

We offer two main color palettes, each with an extensive selection of shades, tones and hues. Firstly, there's the European collection of RAL colors, which offers over 150 different options and allows you to specify a gloss, matt or satin finish.

Alternatively, it can be anodized or coated with AAMA 2605 (Kynar 500® or Hylar 5000®), which is a resin based finish and has been specifically designed for long term durability.

Whichever option you go for, you can be assured of a hard-wearing, scratch resistant and highly resilient finish, that is smooth to the touch and is certain to keep its pristine looks for years.

# Popular colors...