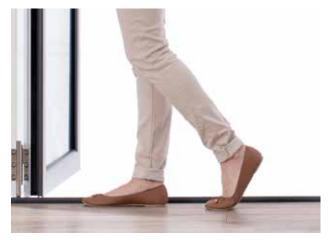

# Life with no boundaries...

The slim sightlines and expanse of space offered by the Origin Bi-fold Door can transform a home by removing the barrier between inside and out. The custom nature of every Origin Door means that you can reduce that barrier further through a choice of thresholds.

Weathered and non-weathered options are available, so you can pick the right option for your home depending on where the doors are going and how exposed to the elements they will be.

Non-weathered options offer a level floor finish and create a seamless transition between inside and out. Non-weathered options are largely recommended for internal usage.

With our cleverly engineered weathered option, however, the track can be recessed and sunk into the floor, leaving a minimal step into your new space. This threshold type ensures a home is kept watertight and weather protected.

Contact us today to ensure compliance with building regulations in your local area.

Magnetic catches can help hold the doors in place while you operate them

Weathered and non-weathered threshold options are both ideal for wheelchair access.