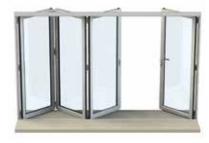

## Free Glide System

With the Origin Bi-fold Door, doors fold and stack onto each other, so when open, offer a completely unrestricted view and transition into the external space.

Its flawless operation is a thing of wonder, and the secret behind this effortlessly smooth motion can be found in the bottom of every door.

Ranging from one to eight door sets, and with door leaves as narrow as 1.5' and as wide as 4' (non-impact), there is a configuration available that will match your requirements. No matter which setup you choose, you can be assured that the slim

#### The door that started it all.

Origin Bi-fold Doors come in configurations ranging from two to eight door sets, and can create an entirely new living space; all it takes is a gentle push.

Each door can be manufactured as narrow as 2' and as wide as 4' (non-impact), and the folding and sliding choices are there to help ensure you make the most of your space requirements.