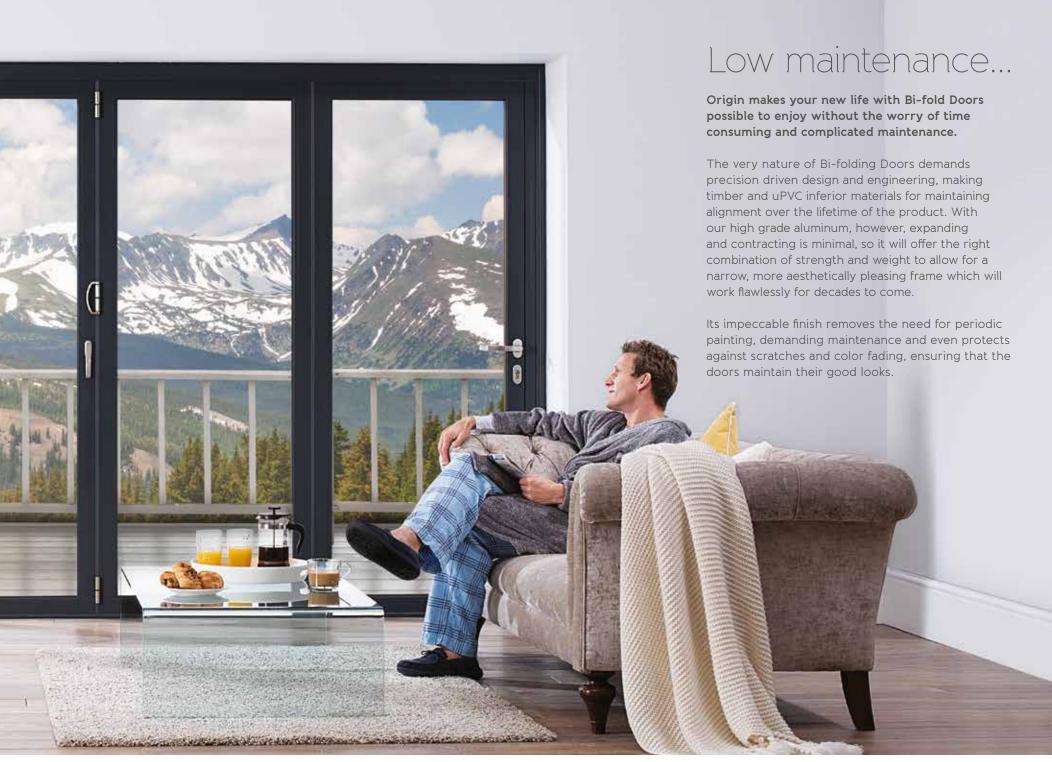

# Introducing the Origin Bi-fold Door...

Keeping your internal climate in and the elements out, the Origin Door holds the key to a year-round uninterrupted widescreen view of your world and a whole new way of transitional living.

## Free Glide System

With the Origin Bi-fold Door, doors fold and stack onto each other, so when open, offer a completely unrestricted view and transition into the external space.

Its flawless operation is a thing of wonder, and the secret behind this effortlessly smooth motion can be found in the bottom of every door.

The slim line trolley has been designed to ensure a quiet and efficient operation, meaning that with a gentle push, a whole new living space is revealed.

It's quality that can be seen, felt and admired.