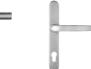

#### Popular aluminum range

Security handle lever white

(YSHLL-WH)

Security handle lever chrome (YSHLL-PC)

Security handle lever black

(YSHLL-BL)

Security handle lever gold (YSHLL-PG)