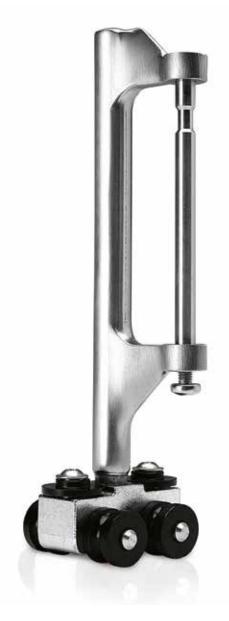

Take the gearbox for example - it may be small, but don't underestimate its contribution, power or importance. It's responsible for operating the shoot bolts and locking the doors in place. Its new lightweight structure has been meticulously tested to the extremities without any compromise on performance or security.