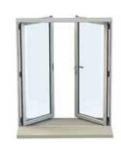

#### French Door

Traditional style with a modern touch, Origin French Doors are great for areas where space is at a premium, to ensure you get the most from your view.

Hinged to open a full 180 degrees, they can be manufactured to open inwards or outwards to maximize on space, but will only open as far as the brick or wall will allow.

French doors can stand alone in openings ranging from 2.6'-8'. Alternatively, fixed panels can be added to either side to fit into larger openings.