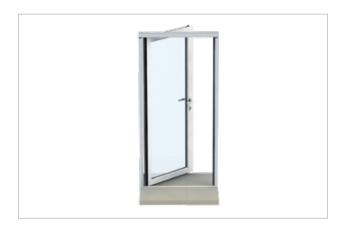

#### Single Door

Origin offers a single door option, which is manufactured with the same care and attention to detail as the rest of Origin's products, ensuring a beautifully harmonious look.

Our single door consists of the same slim profile as our bi-folding doors, and can be used as a side exit door or utility door.

#### Our recommended 3 door configuration:

Manufactured in the same high grade aluminum as every other door type, the single door is great for ensuring a matching, complementary style. It can be used for any purpose including side exit, utility or even back door.