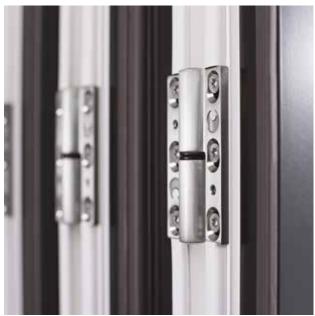

## Free Glide System

With the Origin Bi-fold Door, doors fold and stack onto each other, so when open, offer a completely unrestricted view and transition into the external space.

Its flawless operation is a thing of wonder, and the secret behind this effortlessly smooth motion can be found in the bottom of every door.

An intelligently engineered short wheelbase trolley assembly with six wheels, manufactured from a high grade acetal, guides the doors along the track seamlessly, enabling them to open and close with ease.

The slim line trolley has been designed to ensure a quiet and efficient operation, meaning that with a gentle push, a whole new living space is revealed.

It's quality that can be seen, felt and admired.

We have a specifically designed hinge which is engineered to withstand attack and offers little opportunity for even the most determined intruder.

All of this, on top of the innately robust and strong aluminum profile, makes for an ultra-secure system.