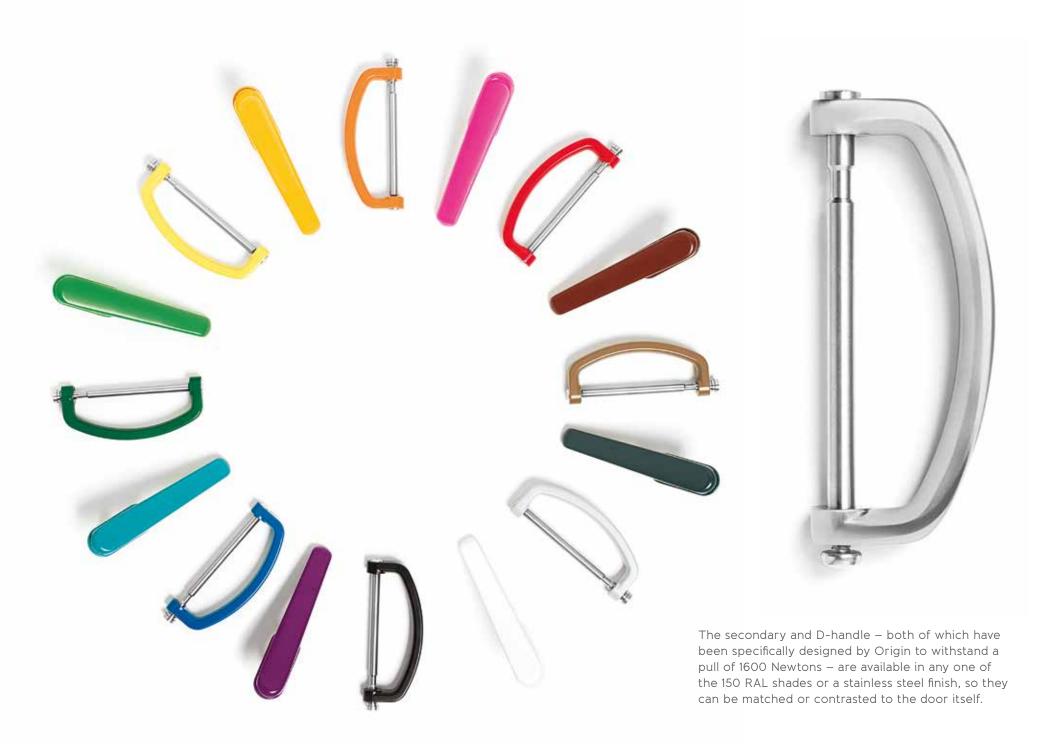

# Inspired by color...

Make it everything you've always wanted, make

We offer two main color palettes, each with an extensive selection of shades, tones and hues. Firstly, there's the European collection of RAL colors, which offers over 150 different options and allows you to specify a gloss, matt or satin finish.

Additionally, a split finish option is also available, whereby the door internally can be a different color to the exterior, so it means that creating your own unique look is easy.

Should you decide on one of our popular color ranges, then depending on your location, these could be available in as little as 2 weeks.

# Popular colors...

#### Even the gasket & Q-Lon seal color is your choice...

Colors shown here may not be 100% representative. Visit your local showroom or contact Origin directly for physical samples.

Certain handle models can also be color coordinated in any RAL color.