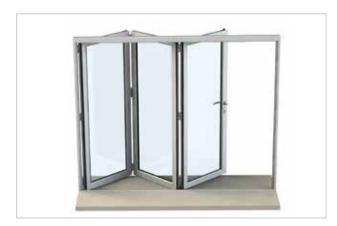

#### Bi-fold Door

#### The door that started it all.

Origin Bi-fold Doors come in configurations ranging from two to eight door sets, and can create an entirely new living space; all it takes is a gentle push.

Each door can be manufactured as narrow as 2' and as wide as 4' (non-impact), and the folding and sliding choices are there to help ensure you make the most of your space requirements.

Please see page 26 for a rough indication of sizes and popular configurations.