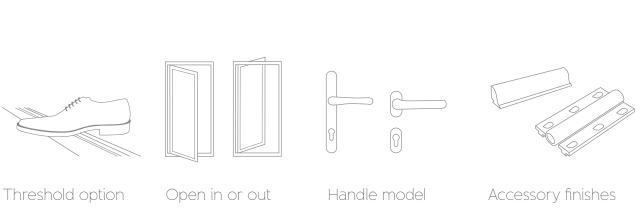

# Life with no boundaries...

The slim sightlines and expanse of space offered by the Origin Bi-fold Door can transform a home by removing the barrier between inside and out. The custom nature of every Origin Door means that you can reduce that barrier further through a choice of thresholds.

Weathered and non-weathered options are available, so you can pick the right option for your home depending on where the doors are going and how exposed to the elements they will be.

Non-weathered options offer a level floor finish and create a seamless transition between inside and out. Non-weathered options are largely recommended for internal usage.

With our cleverly engineered weathered option, however, the track can be recessed and sunk into the floor, leaving a minimal step into your new space. This threshold type ensures a home is kept watertight and weather protected.

Weathered and nonweathered thresholds are available.

Weathered threshold.

Non-weathered threshold.