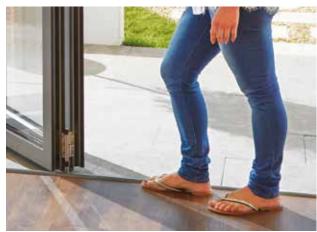

# Life with no boundaries...

The slim sightlines and expanse of space offered by the Origin Bi-fold Door can transform a home by removing the barrier between inside and out. The custom nature of every Origin Door means that you can reduce that barrier further through a choice of thresholds.

Weathered and non-weathered options are available, so you can pick the right option for your home depending on where the doors are going and how exposed to the elements they will be.

Non-weathered options offer a level floor finish and create a seamless transition between inside and out. Non-weathered options are largely recommended for internal usage.

With our cleverly engineered weathered option, however, the track can be recessed and sunk into the floor, leaving a minimal step into your new space. This threshold type ensures a home is kept watertight and weather protected.

Weathered and nonweathered thresholds are available.

Weathered threshold.

Non-weathered threshold.