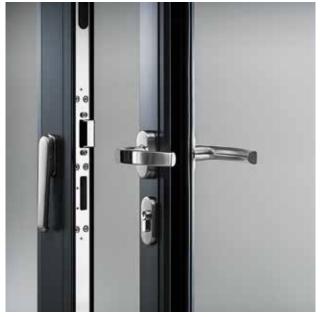

#### A home isn't a home without safety.

That's why Origin have developed an outstandingly secure and completely unique 8 point locking system, which passed the forced entry resistance test in compliance with AAMA 1304-02 and TAS 202.

Combining sophisticated style and elegance with the very latest in high performance, the Origin Bi-fold Door is designed to keep a home safe and secure from intruders.

3/4" linear bolts offer a smoother operation when engaging the lock, as well as giving maximum compression for increased weather resistance. Add deep throw 1" security hooks - the deepest engagement available on the market

today - and the lock delivers the best in both security and weatherproofing.

The weakest point of a locking system is often the barrel, but for us, there are no weak points.

The barrel choices are proven to protect against snapping, picking, drilling and bumping, offering a proven defense that is second to none.