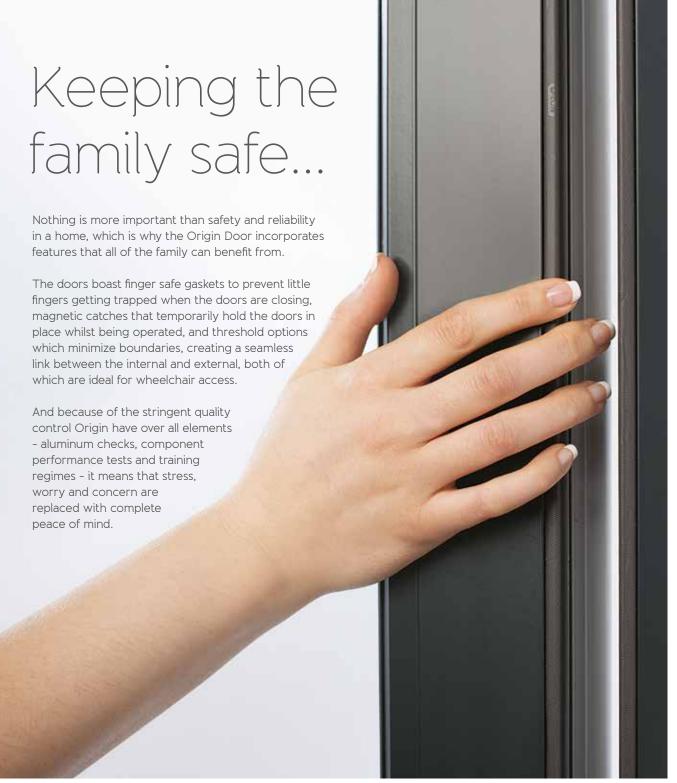

## Safe and secure...

#### A home isn't a home without safety.

That's why Origin have developed an outstandingly secure and completely unique 8 point locking system, which passed the forced entry resistance test in compliance with AAMA 1304-02 and TAS 202.

Contact us today to ensure compliance with building regulations in your local area.

Magnetic catches can help hold the doors in place while you operate them

Weathered and non-weathered threshold options are both ideal for wheelchair access.