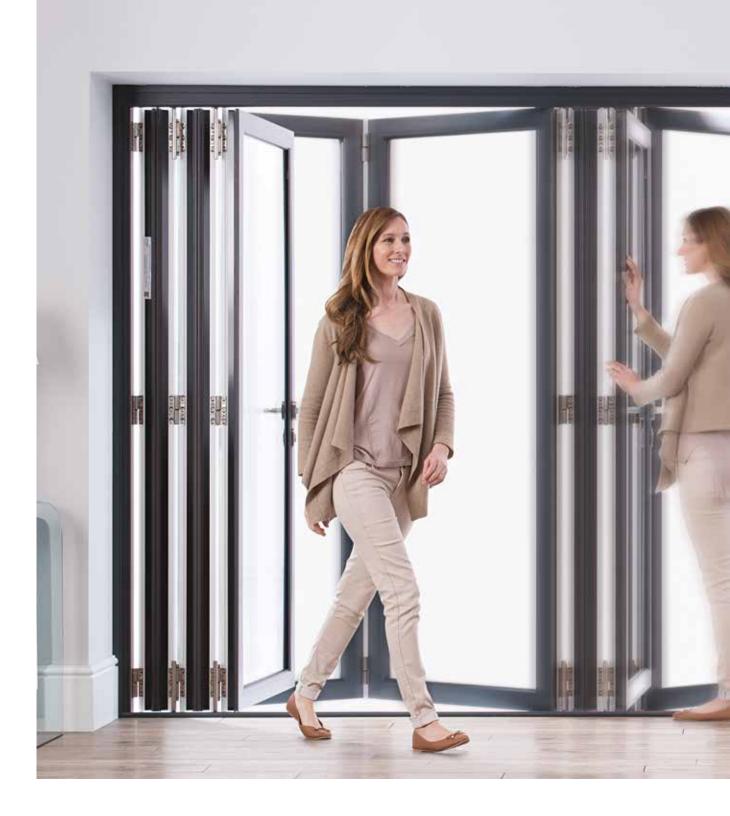

# Free Glide System

With the Origin Bi-fold Door, doors fold and stack onto each other, so when open, offer a completely unrestricted view and transition into the external space.

Its flawless operation is a thing of wonder, and the secret behind this effortlessly smooth motion can be found in the bottom of every door.

The slim line trolley has been designed to ensure a quiet and efficient operation, meaning that with a gentle push, a whole new living space is revealed.

It's quality that can be seen, felt and admired.