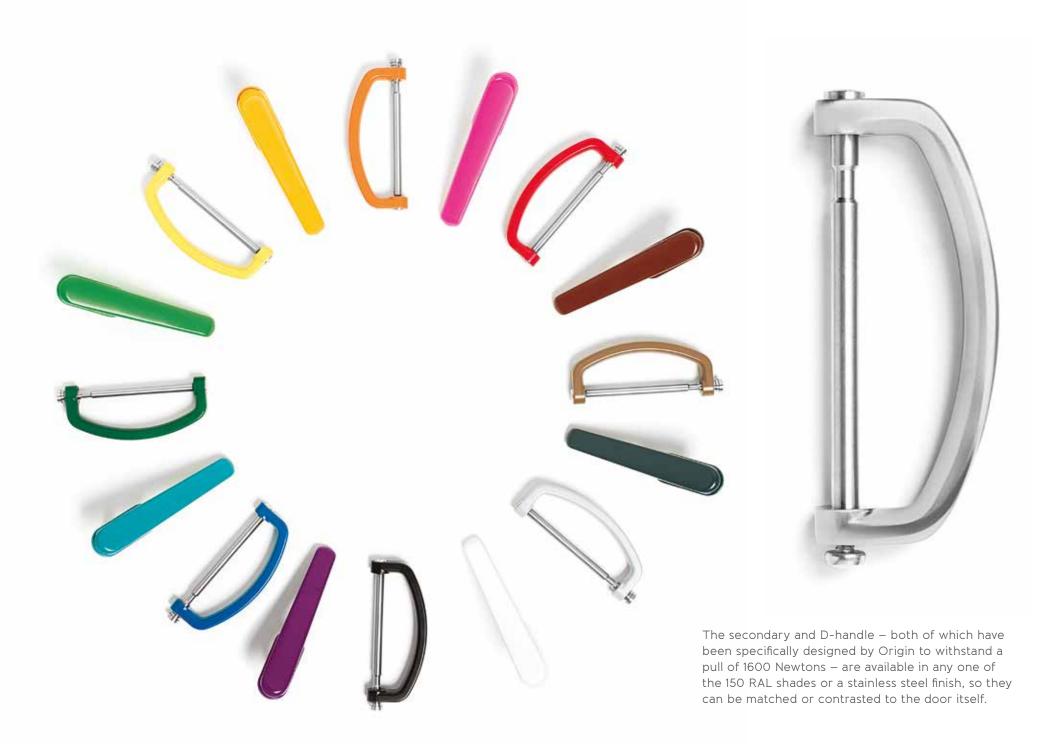

# Inspired by color...

Make it everything you've always wanted, make it yours...

We offer two main color palettes, each with an extensive selection of shades, tones and hues. Firstly, there's the European collection of RAL colors, which offers over 150 different options and allows you to specify a gloss, matt or satin finish.

Additionally, a split finish option is also available, whereby the door internally can be a different color to the exterior, so it means that creating your own unique look is easy.

Should you decide on one of our popular color ranges, then depending on your location, these could be available in as little as 2 weeks.

## Even the gasket & Q-Lon seal color is your choice...

Colors shown here may not be 100% representative. Visit your local showroom or contact Origin directly for physical samples.

Certain handle models can also be color coordinated in any RAL color.