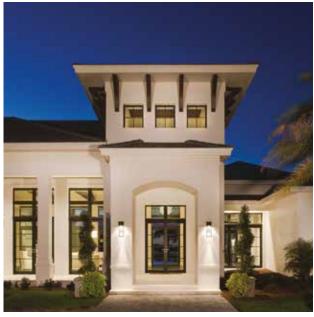

# Life with no boundaries...

The slim sightlines and expanse of space offered by the Origin Bi-fold Door can transform a home by removing the barrier between inside and out. The custom nature of every Origin Door means that you can reduce that barrier further through a choice of thresholds.

# Hurricane Rated...

The Origin Bi-fold Door has been engineered to such high standards that it is one of the select few doors of its kind to pass Florida's rigorous High Velocity Hurricane Zone (HVHZ) testing standards without sacrificing thermal performance.

# Aluminum...

Our aluminum brings benefits that you can and can't see.

Style and slim sightlines are nothing without the strength and security that aluminum brings.

Extremely strong, yet weighing 67% less than steel, Origin uses a premium grade aluminum across all products.