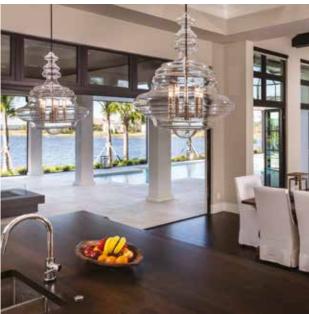

# Introducing the Origin Bi-fold Door...

## The Origin Door is a beautifully crafted and expertly executed aluminum door system.

Designed in the UK and manufactured in the USA, Origin is now an internationally reowned and award-winning company, who pride themselves on providing the finest quality products, which is backed up by uncompromising levels of service.

As such, we're thrilled to introduce the Origin Door. Available as a bi-fold, a corner set, a traditional French door and a single, it's one of the most timeless and sought after renovation solutions. In addition to being visually stunning, because of its custom nature, it offers complete versatility, ensuring it meets your functional, as well as stylistic requirements.

Complimenting any property - whether it be a new or existing build, villa or even a condo - the Origin Door is sure to change the way a home is interacted with, enabling it to be enjoyed like never before, wherever you may be.