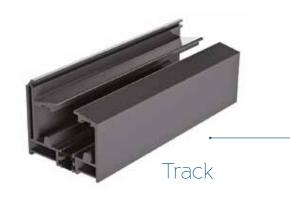

# Free Glide System

With the Origin Bi-fold Door, doors fold and stack onto each other, so when open, offer a completely unrestricted view and transition into the external space.

Its flawless operation is a thing of wonder, and the secret behind this effortlessly smooth motion can be found in the bottom of every door.

An intelligently engineered short wheelbase trolley assembly with six wheels, manufactured from a high grade acetal, guides the doors along the track seamlessly, enabling them to open and close with ease.

The slim line trolley has been designed to ensure a quiet and efficient operation, meaning that with a gentle push, a whole new living space is revealed.

It's quality that can be seen, felt and admired.