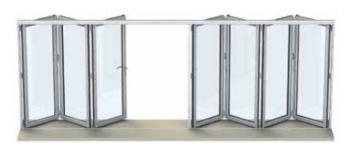

# Free Glide System

With the Origin Bi-fold Door, doors fold and stack onto each other, so when open, offer a completely unrestricted view and transition into the external space.

Its flawless operation is a thing of wonder, and the secret behind this effortlessly smooth motion can be found in the bottom of every door.

An intelligently engineered short wheelbase trolley assembly with six wheels, manufactured from a high grade acetal, guides the doors along the track seamlessly, enabling them to open and close with ease.

The slim line trolley has been designed to ensure a quiet and efficient operation, meaning that with a gentle push, a whole new living space is revealed.

It's quality that can be seen, felt and admired.