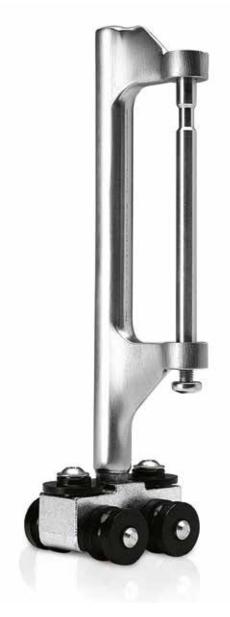

An intelligently engineered short wheelbase trolley assembly with six wheels, manufactured from a high grade acetal, guides the doors along the track seamlessly, enabling them to open and close with ease.

The slim line trolley has been designed to ensure a quiet and efficient operation, meaning that with a gentle push, a whole new living space is revealed.

It's quality that can be seen, felt and admired.