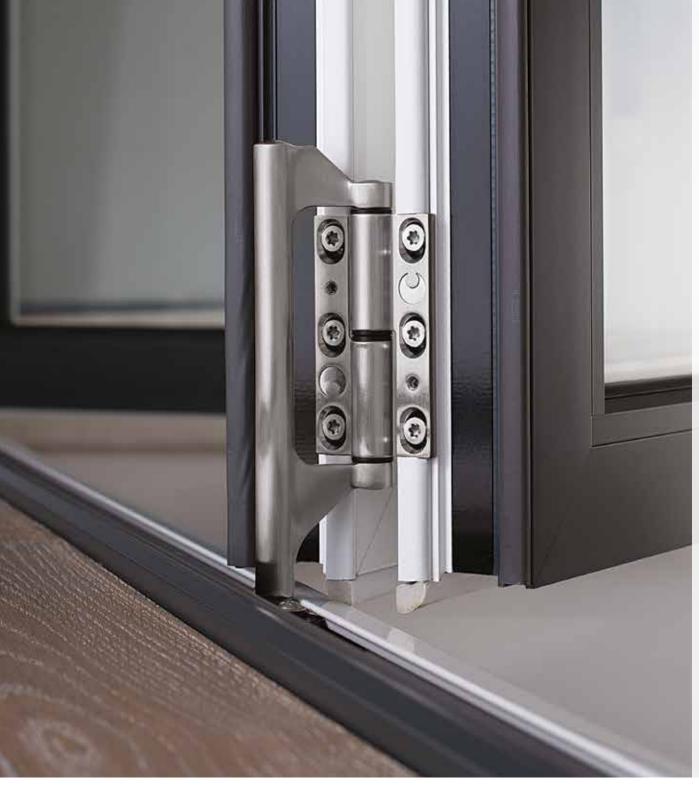

We have a specifically designed hinge which is engineered to withstand attack and offers little opportunity for even the most determined intruder.

All of this, on top of the innately robust and strong aluminum profile, makes for an ultra-secure system.

Take the gearbox for example - it may be small, but don't underestimate its contribution, power or importance. It's responsible for operating the shoot bolts and locking the doors in place. Its new lightweight structure has been meticulously tested to the extremities without any compromise on performance or security.

In fact, Origin also designs and manufactures the components that make up the Origin Bi-fold Door,

ensuring that true innovation has been engineered at every level, because for us, having components that are specifically designed for purpose ensures a better performance, rather than a one size fits all, off-the-shelf solution.