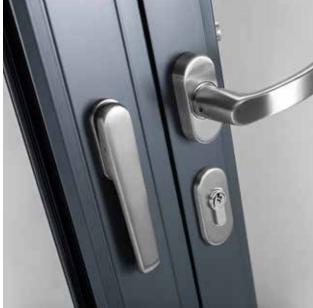

## Handled with care...

## The handles of an Origin Door are the perfect finishing touch to the exquisitely designed system.

Choose from a selection of elegant handle styles and rest assured that they have been designed and manufactured with the same care and dedication as every other component.

In addition to striking the optimum balance between superior strength and sleek design, our handles are exhaustively cycle tested to ensure they mirror the flawless functionality of the doors and stand the test of time.

Certain handle models can also be color coordinated in any RAL color.