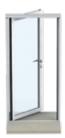

#### Single Door

Origin offers a single door option, which is manufactured with the same care and attention to detail as the rest of Origin's products, ensuring a beautifully harmonious look.

Our single door consists of the same slim profile as our bi-folding doors, and can be used as a side exit door or utility door.

#### Our recommended 3 door configuration:

Manufactured in the same high grade aluminum as every other door type, the single door is great for ensuring a matching, complementary style. It can be used for any purpose including side exit, utility or even back door.