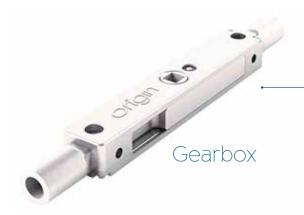

Take the gearbox for example - it may be small, but don't underestimate its contribution, power or importance. It's responsible for operating the shoot bolts and locking the doors in place. Its new lightweight structure has been meticulously tested to the extremities without any compromise on performance or security.