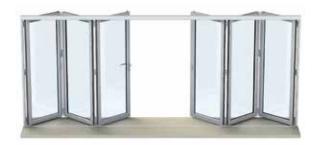

# Introducing the Origin Bi-fold Door...

As such, we're thrilled to introduce the Origin Door. Available as a bi-fold, a corner set, a traditional French door and a single, it's one of the most timeless and sought after renovation solutions. In addition to being visually stunning, because of its custom nature, it offers complete versatility, ensuring it meets your functional, as well as stylistic requirements.

Keeping your internal climate in and the elements out, the Origin Door holds the key to a year-round uninterrupted widescreen view of your world and a whole new way of transitional living.