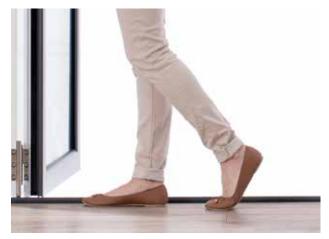

# Life with no boundaries...

The slim sightlines and expanse of space offered by the Origin Bi-fold Door can transform a home by removing the barrier between inside and out. The custom nature of every Origin Door means that you can reduce that barrier further through a choice of thresholds.

Weathered and non-weathered options are available, so you can pick the right option for your home depending on where the doors are going and how exposed to the elements they will be.

Non-weathered options offer a level floor finish and create a seamless transition between inside and out. Non-weathered options are largely recommended for internal usage.

With our cleverly engineered weathered option, however, the track can be recessed and sunk into the floor, leaving a minimal step into your new space. This threshold type ensures a home is kept watertight and weather protected.

Weathered and nonweathered thresholds are available.

Weathered threshold.

Non-weathered threshold.