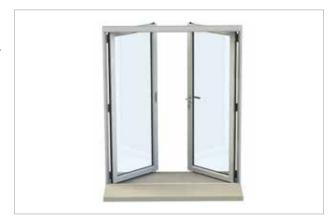

#### French Door

Traditional style with a modern touch, Origin French Doors are great for areas where space is at a premium, to ensure you get the most from your view.

Hinged to open a full 180 degrees, they can be manufactured to open inwards or outwards to maximize on space, but will only open as far as the brick or wall will allow.

French doors can stand alone in openings ranging from 2.6'-8'. Alternatively, fixed panels can be added to either side to fit into larger openings.