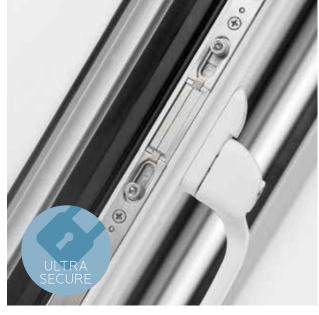

Our uncompromising quality control, finely tuned components, precision engineering and exceptional craftsmanship all combine to enable Origin to offer a 10 year warranty for optimum peace of mind.

Origin have developed an outstandingly secure and completely unique 8 point locking system.

#### A home isn't a home without safety.

That's why Origin have developed an outstandingly secure and completely unique 8 point locking system, which passed the forced entry resistance test in compliance with AAMA 1304-02 and TAS 202.

Combining sophisticated style and elegance with the very latest in high performance, the Origin Bi-fold Door is designed to keep a home safe and secure from intruders.

3/4" linear bolts offer a smoother operation when engaging the lock, as well as giving maximum compression for increased weather resistance. Add deep throw 1" security hooks - the deepest engagement available on the market

today - and the lock delivers the best in both security and weatherproofing.

The weakest point of a locking system is often the barrel, but for us, there are no weak points.

The barrel choices are proven to protect against snapping, picking, drilling and bumping, offering a proven defense that is second to none.

We have a specifically designed hinge which is engineered to withstand attack and offers little opportunity for even the most determined intruder.

All of this, on top of the innately robust and strong aluminum profile, makes for an ultra-secure system.