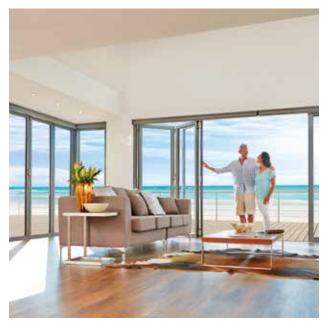

Keeping your internal climate in and the elements out, the Origin Door holds the key to a year-round uninterrupted widescreen view of your world and a whole new way of transitional living.

# Life with no boundaries...

The slim sightlines and expanse of space offered by the Origin Bi-fold Door can transform a home by removing the barrier between inside and out. The custom nature of every Origin Door means that you can reduce that barrier further through a choice of thresholds.