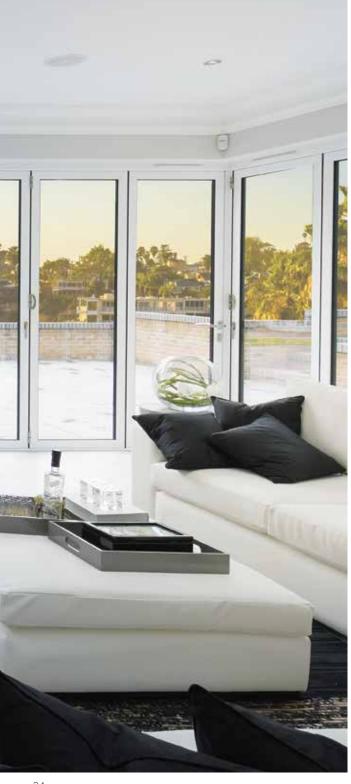

# Introducing the Origin Bi-fold Door...

As such, we're thrilled to introduce the Origin Door. Available as a bi-fold, a corner set, a traditional French door and a single, it's one of the most timeless and sought after renovation solutions. In addition to being visually stunning, because of its custom nature, it offers complete versatility, ensuring it meets your functional, as well as stylistic requirements.

Keeping your internal climate in and the elements out, the Origin Door holds the key to a year-round uninterrupted widescreen view of your world and a whole new way of transitional living.

# Life with no boundaries...

The slim sightlines and expanse of space offered by the Origin Bi-fold Door can transform a home by removing the barrier between inside and out. The custom nature of every Origin Door means that you can reduce that barrier further through a choice of thresholds.