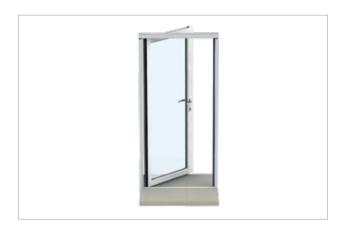

#### Single Door

Origin offers a single door option, which is manufactured with the same care and attention to detail as the rest of Origin's products, ensuring a beautifully harmonious look.

Our single door consists of the same slim profile as our bi-folding doors, and can be used as a side exit door or utility door.

#### Our recommended 3 door configuration:

Manufactured in the same high grade aluminum as every other door type, the single door is great for ensuring a matching, complementary style. It can be used for any purpose including side exit, utility or even back door.