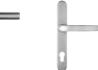

#### Popular aluminum range

Security handle lever white

(YSHLL-WH)

Security handle lever chrome (YSHLL-PC)

Security handle lever black

Security handle lever gold (YSHLL-PG)

chrome lever black L-PC) (YSHLL-BL)