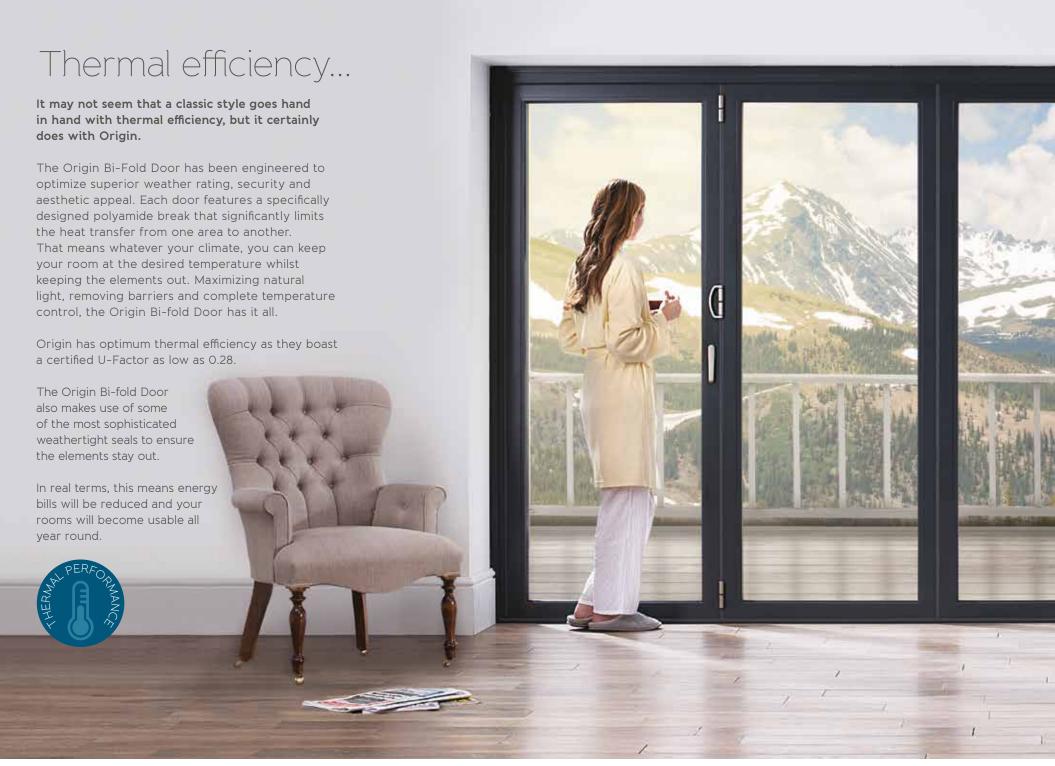

Keeping your internal climate in and the elements out, the Origin Door holds the key to a year-round uninterrupted widescreen view of your world and a whole new way of transitional living.

# Hurricane Rated...

The Origin Bi-fold Door has been engineered to such high standards that it is one of the select few doors of its kind to pass Florida's rigorous High Velocity Hurricane Zone (HVHZ) testing standards without sacrificing thermal performance.

Your Origin Bi-fold Door makes use of premium locking mechanisms for maximum compression to protect you from extreme pressure, wind and water conditions, as well as wind-propelled debris - all while keeping your energy costs down.