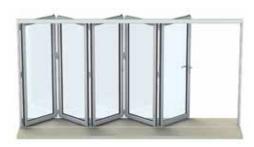

# Door types...

#### Bi-fold Door

#### The door that started it all.

Origin Bi-fold Doors come in configurations ranging from two to eight door sets, and can create an entirely new living space; all it takes is a gentle push.

Each door can be manufactured as narrow as 2' and as wide as 4' (non-impact), and the folding and sliding choices are there to help ensure you make the most of your space requirements.

Please see page 26 for a rough indication of sizes and popular configurations.