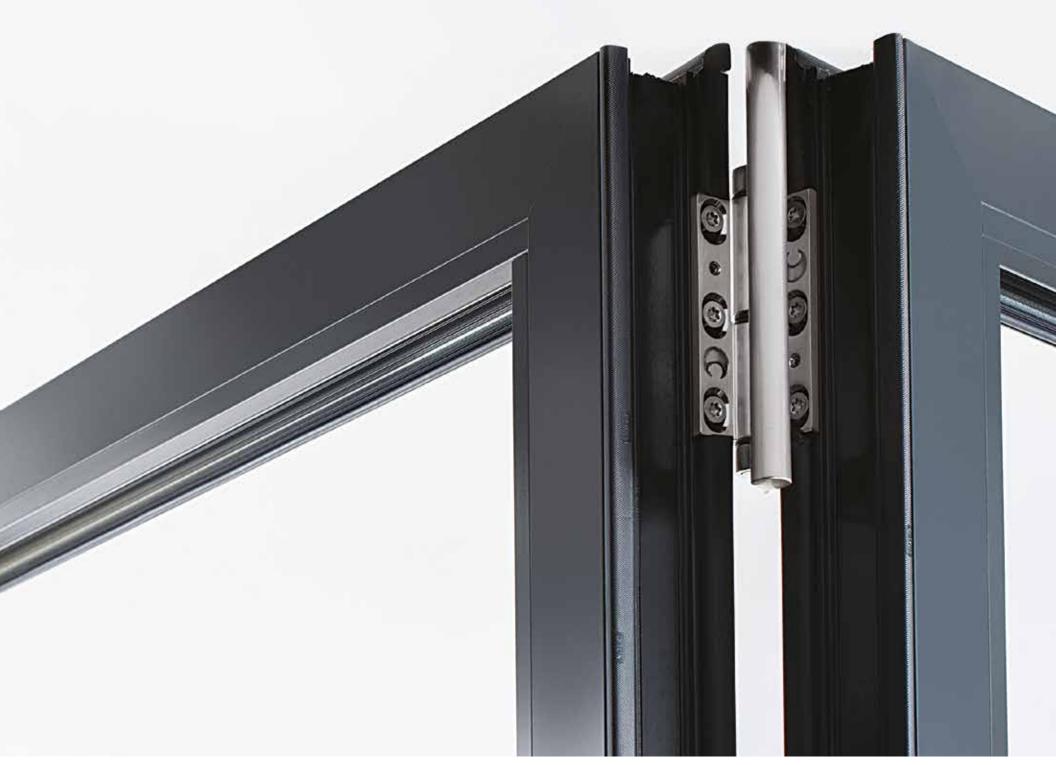

# Free Glide System

With the Origin Bi-fold Door, doors fold and stack onto each other, so when open, offer a completely unrestricted view and transition into the external space.

Its flawless operation is a thing of wonder, and the secret behind this effortlessly smooth motion can be found in the bottom of every door.

An intelligently engineered short wheelbase trolley assembly with six wheels, manufactured from a high grade acetal, guides the doors along the track seamlessly, enabling them to open and close with ease.

The slim line trolley has been designed to ensure a quiet and efficient operation, meaning that with a gentle push, a whole new living space is revealed.

It's quality that can be seen, felt and admired.