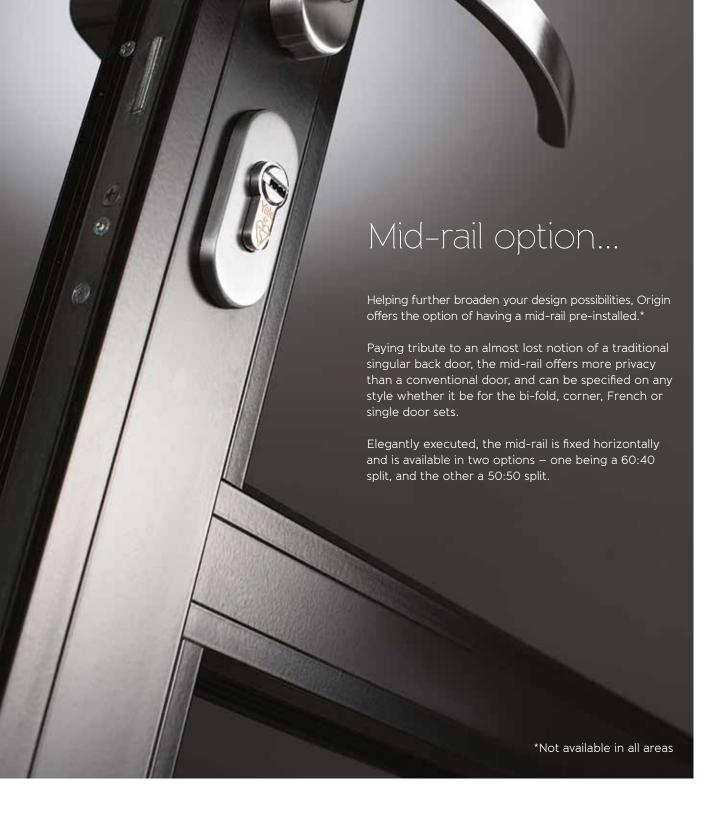

# Introducing the Origin Bi-fold Door...

As such, we're thrilled to introduce the Origin Door. Available as a bi-fold, a corner set, a traditional French door and a single, it's one of the most timeless and sought after renovation solutions. In addition to being visually stunning, because of its custom nature, it offers complete versatility, ensuring it meets your functional, as well as stylistic requirements.