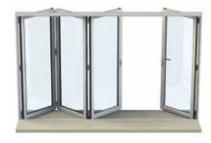

# Introducing the Origin Bi-fold Door...

## The Origin Door is a beautifully crafted and expertly executed aluminum door system.

Designed in the UK and manufactured in the USA, Origin is now an internationally reowned and award-winning company, who pride themselves on providing the finest quality products, which is backed up by uncompromising levels of service.

As such, we're thrilled to introduce the Origin Door. Available as a bi-fold, a corner set, a traditional French door and a single, it's one of the most timeless and sought after renovation solutions. In addition to being visually stunning, because of its custom nature, it offers complete versatility, ensuring it meets your functional, as well as stylistic requirements.

# Free Glide System

With the Origin Bi-fold Door, doors fold and stack onto each other, so when open, offer a completely unrestricted view and transition into the external space.

Its flawless operation is a thing of wonder, and the secret behind this effortlessly smooth motion can be found in the bottom of every door.