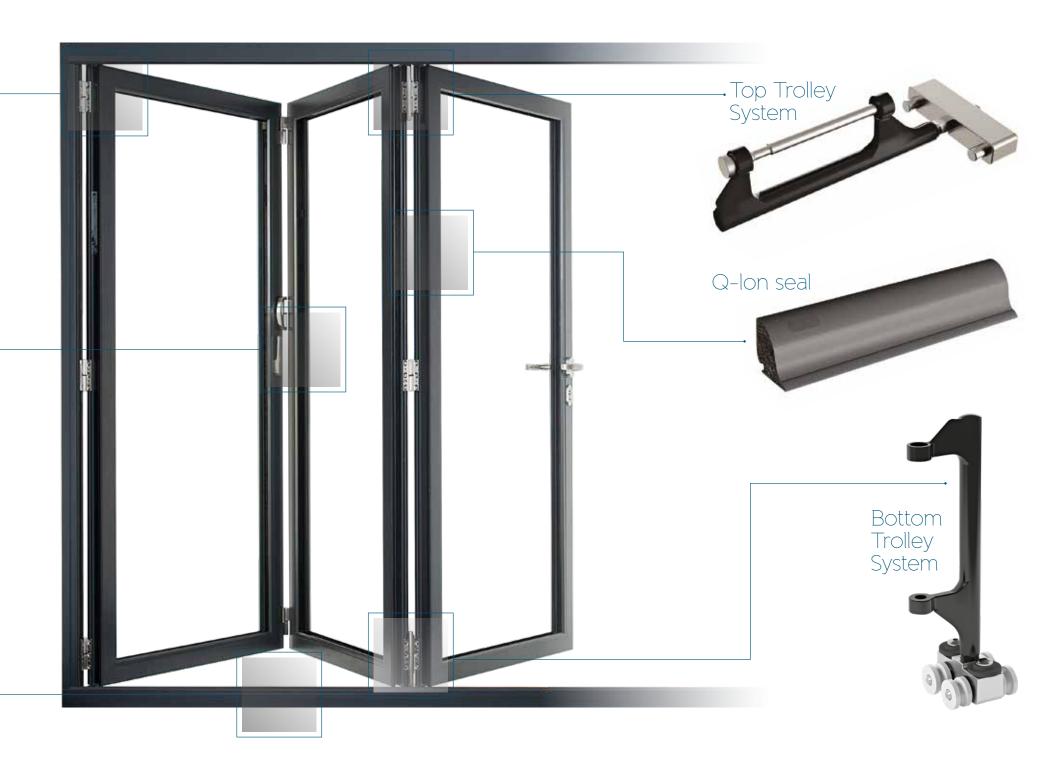

# Free Glide System

With the Origin Bi-fold Door, doors fold and stack onto each other, so when open, offer a completely unrestricted view and transition into the external space.

Its flawless operation is a thing of wonder, and the secret behind this effortlessly smooth motion can be found in the bottom of every door.

An intelligently engineered short wheelbase trolley assembly with six wheels, manufactured from a high grade acetal, guides the doors along the track seamlessly, enabling them to open and close with ease.

The slim line trolley has been designed to ensure a quiet and efficient operation, meaning that with a gentle push, a whole new living space is revealed.

It's quality that can be seen, felt and admired.

## Even the gasket & Q-Lon seal color is your choice...

Colors shown here may not be 100% representative. Visit your local showroom or contact Origin directly for physical samples.