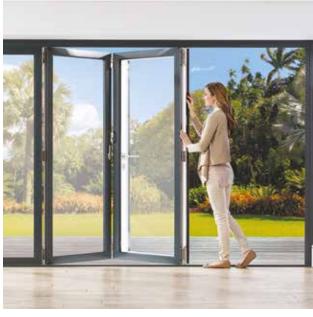

# Free Glide System

With the Origin Bi-fold Door, doors fold and stack onto each other, so when open, offer a completely unrestricted view and transition into the external space.

Its flawless operation is a thing of wonder, and the secret behind this effortlessly smooth motion can be found in the bottom of every door.

An intelligently engineered short wheelbase trolley assembly with six wheels, manufactured from a high grade acetal, guides the doors along the track seamlessly, enabling them to open and close with ease.

The slim line trolley has been designed to ensure a quiet and efficient operation, meaning that with a gentle push, a whole new living space is revealed.

It's quality that can be seen, felt and admired.