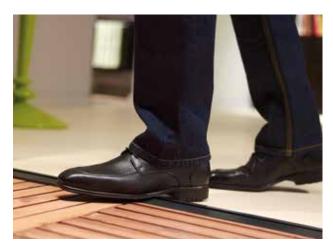

# Life with no boundaries...

The slim sightlines and expanse of space offered by the Origin Bi-fold Door can transform a home by removing the barrier between inside and out. The custom nature of every Origin Door means that you can reduce that barrier further through a choice of thresholds.

Weathered and non-weathered options are available, so you can pick the right option for your home depending on where the doors are going and how exposed to the elements they will be.

Non-weathered options offer a level floor finish and create a seamless transition between inside and out. Non-weathered options are largely recommended for internal usage.

With our cleverly engineered weathered option, however, the track can be recessed and sunk into the floor, leaving a minimal step into your new space. This threshold type ensures a home is kept watertight and weather protected.

Weathered and nonweathered thresholds are available.

Weathered threshold.

Non-weathered threshold.