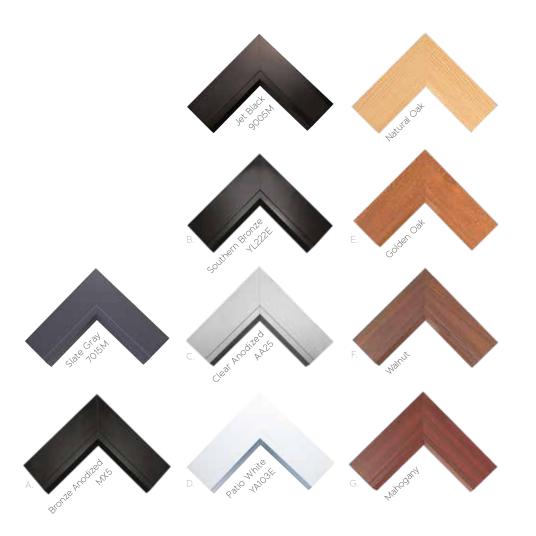

# Inspired by color...

Make it everything you've always wanted, make it yours...

We offer two main color palettes, each with an extensive selection of shades, tones and hues. Firstly, there's the European collection of RAL colors, which offers over 150 different options and allows you to specify a gloss, matt or satin finish.

Alternatively, it can be anodized or coated with AAMA 2605 (Kynar 500® or Hylar 5000®), which is a resin based finish and has been specifically designed for long term durability.

Whichever option you go for, you can be assured of a hard-wearing, scratch resistant and highly resilient finish, that is smooth to the touch and is certain to keep its pristine looks for years.

# Popular colors...