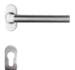

#### Premium stainless steel range

Solid stainless steel lever handle with separate escutcheon

(Style 253/280)

Solid stainless steel lever handle with separate escutcheon

(Style 251/280)

Solid stainless steel lever handle with separate escutcheon

(Style 301/280)

Solid stainless steel lever handle with separate escutcheon

(Style 303/280)

Solid stainless steel handle with long back plate

(Style 253/270)