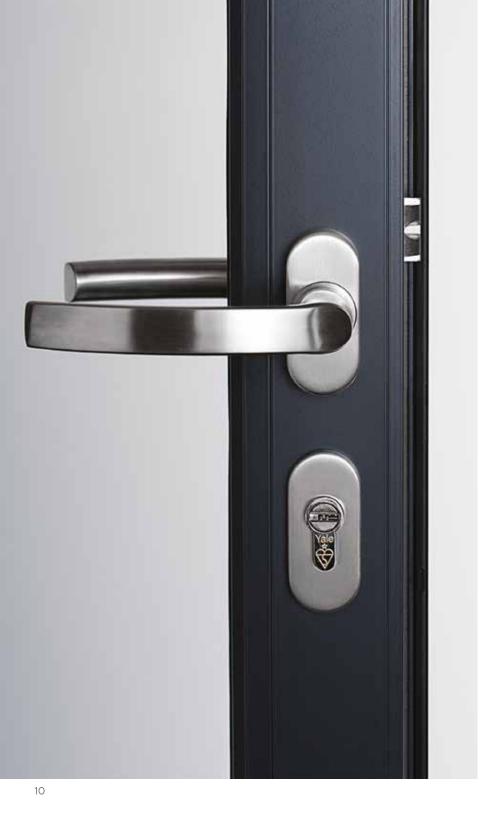

## Handled with care...

## The handles of an Origin Door are the perfect finishing touch to the exquisitely designed system.

Choose from a selection of elegant handle styles and rest assured that they have been designed and manufactured with the same care and dedication as every other component.

In addition to striking the optimum balance between superior strength and sleek design, our handles are exhaustively cycle tested to ensure they mirror the flawless functionality of the doors and stand the test of time.

Certain handle models can also be color coordinated in any RAL color.