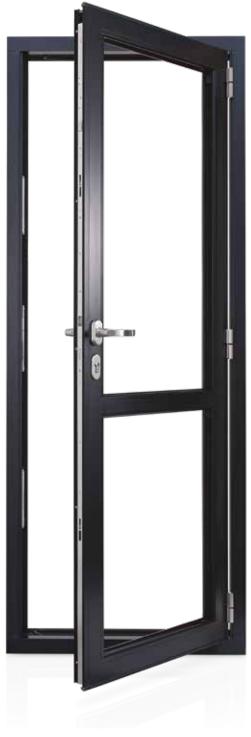

#### Single Door

Origin offers a single door option, which is manufactured with the same care and attention to detail as the rest of Origin's products, ensuring a beautifully harmonious look.

Our single door consists of the same slim profile as our bi-folding doors, and can be used as a side exit door or utility door.

#### Our recommended 3 door configuration:

Manufactured in the same high grade aluminum as every other door type, the single door is great for ensuring a matching, complementary style. It can be used for any purpose including side exit, utility or even back door.