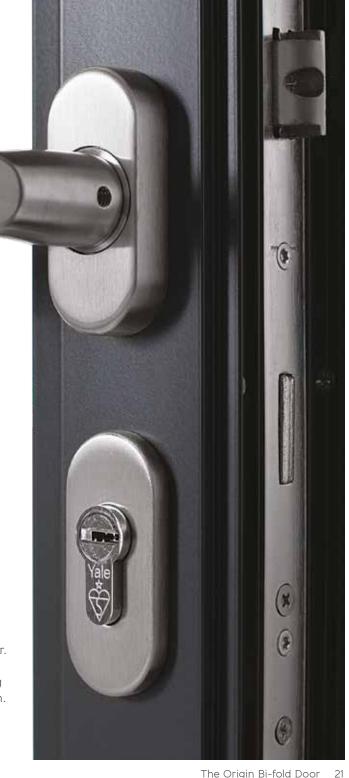

Our uncompromising quality control, finely tuned components, precision engineering and exceptional craftsmanship all combine to enable Origin to offer a 10 year warranty for optimum peace of mind.

Origin have developed an outstandingly secure and completely unique 8 point locking system.

#### A home isn't a home without safety.

That's why Origin have developed an outstandingly secure and completely unique 8 point locking system, which passed the forced entry resistance test in compliance with AAMA 1304-02 and TAS 202.

Combining sophisticated style and elegance with the very latest in high performance, the Origin Bi-fold Door is designed to keep a home safe and secure from intruders.

3/4" linear bolts offer a smoother operation when engaging the lock, as well as giving maximum compression for increased weather resistance. Add deep throw 1" security hooks - the deepest engagement available on the market

today - and the lock delivers the best in both security and weatherproofing.

The weakest point of a locking system is often the barrel, but for us, there are no weak points.

The barrel choices are proven to protect against snapping, picking, drilling and bumping, offering a proven defense that is second to none.