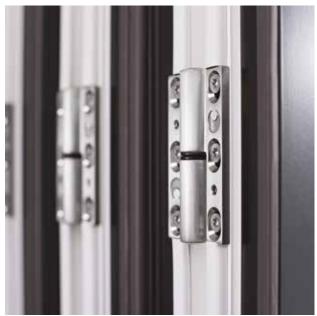

# Free Glide System

With the Origin Bi-fold Door, doors fold and stack onto each other, so when open, offer a completely unrestricted view and transition into the external space.

Its flawless operation is a thing of wonder, and the secret behind this effortlessly smooth motion can be found in the bottom of every door.

An intelligently engineered short wheelbase trolley assembly with six wheels, manufactured from a high grade acetal, guides the doors along the track seamlessly, enabling them to open and close with ease.

The slim line trolley has been designed to ensure a quiet and efficient operation, meaning that with a gentle push, a whole new living space is revealed.

It's quality that can be seen, felt and admired.

We have a specifically designed hinge which is engineered to withstand attack and offers little opportunity for even the most determined intruder.

All of this, on top of the innately robust and strong aluminum profile, makes for an ultra-secure system.